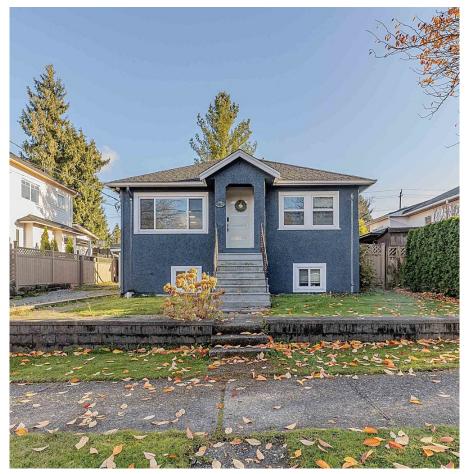

## 246 Osborne Avenue, New Westminster

\$1,599,555

Location GLENBROOKE NORTH most sought after areas in New West. Cherry lined street. Completely renovated from top to bottom. Sitting on a big 50x100 lot 5,000 sqft. This is a must see! Lane access w/1 car detached garage & driveway. Unbelievable updates made to this home brand new. Including additional beds & baths. Total 6beds, 4 baths & 2 kitchens. Bsmt w/separate entry. Security system 4 cameras. New stucco & vinyl. New stainless steel appliances, flooring, cabinets, countertops & blinds. Two laundry's main floor & garage. Great revenue property. Walking distance to Royal Square, Royal City centre, Queens Park & easy access to highways. All sizes and ages are approx. Open House January 18 Saturday 2-4.