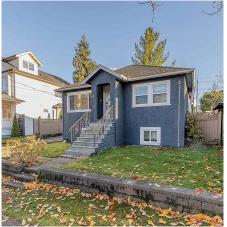

## 246 Osborne Avenue, New Westminster

\$1,599,555

Location GLENBROOKE NORTH most sought after areas in New West. Cherry lined street. Completely renovated from top to bottom. Sitting on a big 50x100 lot 5,000 sqft. This is a must see! Lane access w/1 car detached garage & driveway. Unbelievable updates made to this home brand new. Including additional beds & baths. Total 6beds, 4 baths & 2 kitchens. Bsmt w/separate entry. Security system 4 cameras. New stucco & vinyl. New stainless steel appliances, flooring, cabinets, countertops & blinds. Two laundry's main floor & garage. Great revenue property. Walking distance to Royal Square, Royal City centre, Queens Park & easy access to highways. All sizes and ages are approx. Open House January 18 Saturday 2-4.