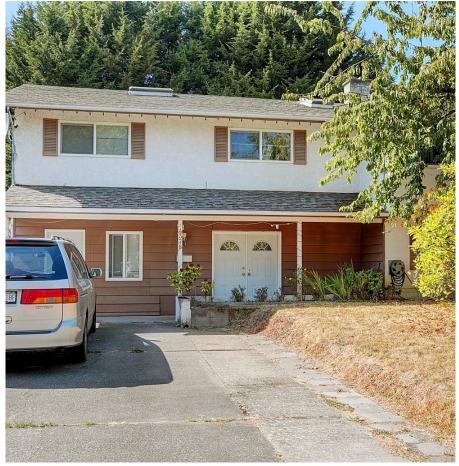

## 4378 Shelbourne St, Saanich

\$1,300,000

Welcome to this versatile family home offering 5 bedrooms and 4 bathrooms in a prime, central location! The upper level boasts a bright and functional layout with a spacious living room, cozy family room, and a well-appointed kitchen. Three bedrooms are conveniently located on this level, including a primary bedroom with a private ensuite. cThe lower level provides incredible flexibility with a 2-bedroom in-law suite or mortgage helper, along with additional potential for a bachelor or 1-bedroom suite—perfect for extended family or rental income. Situated just half a block from UVic and minutes from top-rated schools, parks, shopping malls, and the library, this property offers unmatched convenience. Recent renovations include beautiful oak hardwood floors, modern vinyl windows, updated baseboards, and more. Don't miss this opportunity to own a charming, upgraded home in an unbeatable location! (id:56120)

## **KEY INFORMATION**

MLS® 984897

Residential Detached

Mt Doug

5 Bedrooms

4 Bathrooms

2,692 SF

6,000 SF Lot

## **FEATURES**

Year Built: 1976

Listed By: NAI Commercial (Victoria) Inc.