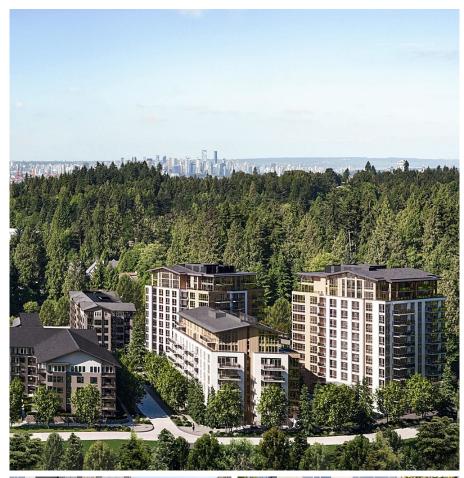

## 401 2385 Emery Court, North Vancouver

\$998,000

Parkside at Lynn by Mosaic – Just a short walk to Lynn Valley Centre and only minutes away from a world-class trail network for hiking, running, biking, or skiing in the iconic mountains of the North Shore. Enjoy access to the exclusive Lynn Club, featuring an indoor pool, fitness centre, and a spacious great room. This 2-bedroom, 2-bathroom home spans 860 square feet, plus a 72-square-foot balcony. Completion March 2025. 1 Parking + 1 Locker.