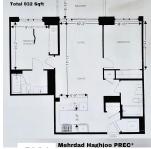

## 401 2385 Emery Court, North Vancouver

\$998,000

Parkside at Lynn by Mosaic – Just a short walk to Lynn Valley Centre and only minutes away from a world-class trail network for hiking, running, biking, or skiing in the iconic mountains of the North Shore. Enjoy access to the exclusive Lynn Club, featuring an indoor pool, fitness centre, and a spacious great room. This 2-bedroom, 2-bathroom home spans 860 square feet, plus a 72-square-foot balcony. Completion March 2025. 1 Parking + 1 Locker.

## **KEY INFORMATION**

MLS® R2957705 Residential Attached

Lynn Valley

2 Bedrooms

2 Bathrooms

860 SF

\$526.61 Maintenance Fees