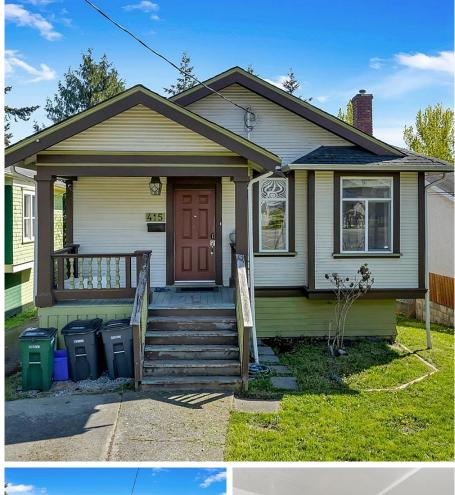

## 415 Boleskine Rd, Saanich

\$829,000

OH Sunday 1pm-3pm. Reside upstairs and rent out downstairs or hold as an investment as there is potential for rezoning to high density (Douglas Corridor). The main floor has hardwood floors, new cabinets, countertops, and vinyl plank floors in the kitchen, 2 bedrooms, and a third bedroom or den/office. There is also an updated bathroom with a new tub, shower surround, and vinyl plank floor. Bright and spacious two-bedroom suite with separate entrance downstairs. Separate laundry and storage in each of the suites. South-facing rear yard. Great location, a short walk to Uptown Mall, cafes, and restaurants, with public transportation close by, and just minutes from town. Furnace and water heater on natural gas. Call for more information. (id:56120)

## **KEY INFORMATION**

MLS® 984428 Residential Detached Rudd Park 5 Bedrooms 2 Bathrooms 2,540 SF 4,715 SF Lot

## FEATURES

Year Built: 1915 Listed By: Royal LePage Coast Capital -Chatterton