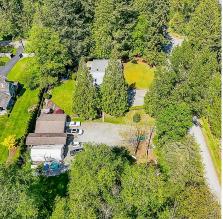

## **9385 182 Street, Surrey**

\$2,850,000

Almost 3000 sqft rancher with a BRAND NEW ROOF + SKYLIGHTS on a flat usable 1 acre parcel in central Port Kells! Located very close to HWY 1 and Golden ears way this home offers ultimate convenience with supreme privacy! House is sitting on 1/2 of the property featuring a great bar area, large living room, big MBDRM 2 other good sized bedrooms and 2.5 baths. Fully fenced west yard with a large patio is quiet and private. The other 1/2 of the property has it's own driveway, there's a large 30'x28' workshop with 2 garage doors, a large RV shelter was used for 42' Class A Motorhome. Sitting in the middle of the Anniedale Tynehead NCP this is a great holding property with long term upside.