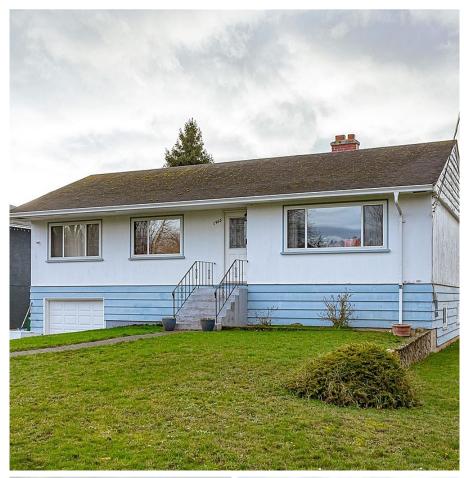

## 1965 Townley St, Saanich

\$1,050,000

This is a fantastic location within the Saanich Panhandle. Bordering Oak Bay and Saanich. Across the street from Allenby Park. Walking distance to schools, shops, Oak Bay recreation, Camosun College, and numerous parks. Imagine watching the kids play right across the street. First time for sale in 40 years. Solid 1965 bungalow offering 3 bedroom main floor and full height basement for further development. Bring your paintbrush and build some sweat equity. Executors of the estate are very proud to be offering this wonderful opportunity to get into one of the finest areas Victoria has to offer. Call now for an appointment to view. (id:56120)