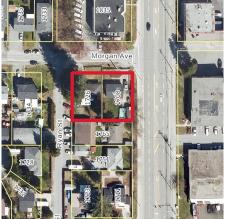

## 1726 Morgan Avenue, Port Coquitlam

\$2,788,000

Rare opportunity to acquire two corner properties giving you an end cap lot totalling 13,000 sqft, 100' x 130' in the heart of Port Coquitlam's Mary Hill Industrial Park! RS3 and Option for M3 zoning Light Industrial, offering incredible potential to purpose-build your own 7,800 sqft Warehouse (plans available), or build 2 duplexes with suites (8 units total) (Plans available). Located at the prominent corner of Morgan & Broadway, this high-visibility site is ideal for maximizing exposure an drive-by traffic. The existing homes provide excellent rental income options while you finalize plans and permits, making this a great opportunity for investors or developers.

## **KEY INFORMATION**

MLS® R2957734
Residential Detached
Lower Mary Hill
3 Bedrooms

1 Bathroom

- - - - - - -

1,391 SF

13,000 SF Lot