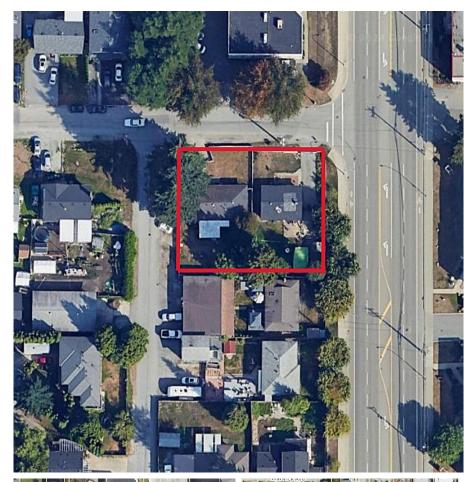

## 1726 Morgan Avenue, Port Coquitlam

\$2,788,000

Rare opportunity to acquire two corner properties giving you an end cap lot totalling 13,000 sqft, 100' x 130' in the heart of Port Coquitlam's Mary Hill Industrial Park! RS3 and Option for M3 zoning Light Industrial, offering incredible potential to purpose-build your own 7,800 sqft Warehouse (plans available), or build 2 duplexes with suites (8 units total) (Plans available). Located at the prominent corner of Morgan & Broadway, this high-visibility site is ideal for maximizing exposure an drive-by traffic. The existing homes provide excellent rental income options while you finalize plans and permits, making this a great opportunity for investors or developers.

## **KEY INFORMATION**

MLS® R2957734
Residential Detached
Lower Mary Hill
3 Bedrooms

1 Bathroom

- - - - - - -

1,391 SF

13,000 SF Lot