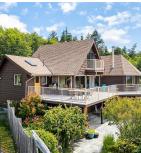

## 8750 West Coast Rd, Sooke

\$2,200,000

OCEAN AND MOUNTAIN VIEWS & MULTI-GENERATIONAL LIVING WITH REVENUE POTENTIAL! The possibilities are endless...and the breathtaking OCEAN AND MOUNTAIN VIEWS are the icing on the cake. This incredible 12 acre SEMI-WATERFRONT property features a beautiful chalet style, 2931 SF, 4 bedroom home with potential for a self contained one bedroom suite, a 220 Volt Workshop, cabin for employees, 2 barns, multiple outbuildings, a chicken coop, fenced acreages for livestock and a well with an excellent flow rate. Full southerly exposure, gently sloping topography and healthy soil composition promotes an abundance of agriculture growth potential. 1/2 acre mature apple orchard and 1 acre mature berry pasture. Veggie patch, fully deer proof fencing 1/4 acre garden with greenhouse. Perfectly situated for running a small business or farm a stand - located en-route to popular West Coast destinations, it attracts both tourists and local residents. Property in ALR with 'Farm Status' and likely can build Second Dwelling residence (buyer to verify) Zoned 'Agriculture' for Commercial use (buyer to verify) This rare opportunity is just 10 KM from Sooke, Gordon's Beach across the street and invites you to use your imagination and create something extraordinary for this beautiful property. Roof 2015. Request extensive Feature Sheet for more information. (id:56120)