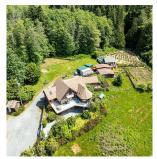

## 8750 West Coast Rd, Sooke

\$2,200,000

OCEAN AND MOUNTAIN VIEWS & MULTI-GENERATIONAL LIVING WITH REVENUE POTENTIAL! The possibilities are endless...and the breathtaking OCEAN AND MOUNTAIN VIEWS are the icing on the cake. This incredible 12 acre SEMI-WATERFRONT property features a beautiful chalet style, 2931 SF, 4 bedroom home with potential for a self contained one bedroom suite, a 220 Volt Workshop, cabin for employees, 2 barns, multiple outbuildings, a chicken coop, fenced acreages for livestock and a well with an excellent flow rate. Full southerly exposure, gently sloping topography and healthy soil composition promotes an abundance of agriculture growth potential. 1/2 acre mature apple orchard and 1 acre mature berry pasture. Veggie patch, fully deer proof fencing 1/4 acre garden with greenhouse. Perfectly situated for running a small business or farm a stand - located en-route to popular West Coast destinations, it attracts both tourists and local residents. Property in ALR with 'Farm Status' and likely can build Second Dwelling residence (buyer to verify) Zoned 'Agriculture' for Commercial use (buyer to verify) This rare opportunity is just 10 KM from Sooke, Gordon's Beach across the street and invites you to use your imagination and create something extraordinary for this beautiful property. Roof 2015. Request extensive Feature Sheet for more information. (id:56120)