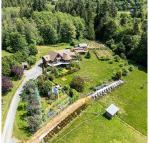

## 8750 West Coast Rd, Sooke

\$2,200,000

OCEAN AND MOUNTAIN VIEWS & MULTI-GENERATIONAL LIVING WITH REVENUE POTENTIAL! The possibilities are endless...and the breathtaking OCEAN AND MOUNTAIN VIEWS are the icing on the cake. This incredible 12 acre SEMI-WATERFRONT property features a beautiful chalet style, 2931 SF, 4 bedroom home with potential for a self contained one bedroom suite, a 220 Volt Workshop, cabin for employees, 2 barns, multiple outbuildings, a chicken coop, fenced acreages for livestock and a well with an excellent flow rate. Full southerly exposure, gently sloping topography and healthy soil composition promotes an abundance of agriculture growth potential. 1/2 acre mature apple orchard and 1 acre mature berry pasture. Veggie patch, fully deer proof fencing 1/4 acre garden with greenhouse. Perfectly situated for running a small business or farm a stand - located en-route to popular West Coast destinations, it attracts both tourists and local residents. Property in ALR with 'Farm Status' and likely can build Second Dwelling residence (buyer to verify) Zoned 'Agriculture' for Commercial use (buyer to verify) This rare opportunity is just 10 KM from Sooke, Gordon's Beach across the street and invites you to use your imagination and create something extraordinary for this beautiful property. Roof 2015. Request extensive Feature Sheet for more information. (id:56120)