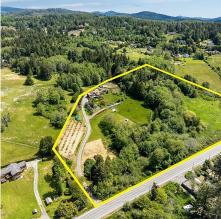

## 8750 West Coast Rd, Sooke

\$2,200,000

OCEAN AND MOUNTAIN VIEWS & MULTI-GENERATIONAL LIVING WITH REVENUE POTENTIAL! The possibilities are endless...and the breathtaking OCEAN AND MOUNTAIN VIEWS are the icing on the cake. This incredible 12 acre SEMI-WATERFRONT property features a beautiful chalet style, 2931 SF, 4 bedroom home with potential for a self contained one bedroom suite, a 220 Volt Workshop, cabin for employees, 2 barns, multiple outbuildings, a chicken coop, fenced acreages for livestock and a well with an excellent flow rate. Full southerly exposure, gently sloping topography and healthy soil composition promotes an abundance of agriculture growth potential. 1/2 acre mature apple orchard and 1 acre mature berry pasture. Veggie patch, fully deer proof fencing 1/4 acre garden with greenhouse. Perfectly situated for running a small business or farm a stand - located en-route to popular West Coast destinations, it attracts both tourists and local residents. Property in ALR with 'Farm Status' and likely can build Second Dwelling residence (buyer to verify) Zoned 'Agriculture' for Commercial use (buyer to verify) This rare opportunity is just 10 KM from Sooke, Gordon's Beach across the street and invites you to use your imagination and create something extraordinary for this beautiful property. Roof 2015. Request extensive Feature Sheet for more information. (id:56120)