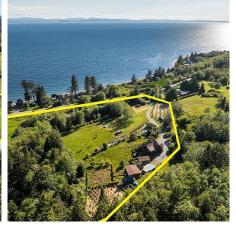

## 8750 West Coast Rd, Sooke

\$2,200,000

OCEAN AND MOUNTAIN VIEWS & MULTI-GENERATIONAL LIVING WITH REVENUE POTENTIAL! The possibilities are endless...and the breathtaking OCEAN AND MOUNTAIN VIEWS are the icing on the cake. This incredible 12 acre SEMI-WATERFRONT property features a beautiful chalet style, 2931 SF, 4 bedroom home with potential for a self contained one bedroom suite, a 220 Volt Workshop, cabin for employees, 2 barns, multiple outbuildings, a chicken coop, fenced acreages for livestock and a well with an excellent flow rate. Full southerly exposure, gently sloping topography and healthy soil composition promotes an abundance of agriculture growth potential. 1/2 acre mature apple orchard and 1 acre mature berry pasture. Veggie patch, fully deer proof fencing 1/4 acre garden with greenhouse. Perfectly situated for running a small business or farm a stand - located en-route to popular West Coast destinations, it attracts both tourists and local residents. Property in ALR with 'Farm Status' and likely can build Second Dwelling residence (buyer to verify) Zoned 'Agriculture' for Commercial use (buyer to verify) This rare opportunity is just 10 KM from Sooke, Gordon's Beach across the street and invites you to use your imagination and create something extraordinary for this beautiful property. Roof 2015. Request extensive Feature Sheet for more information. (id:56120)