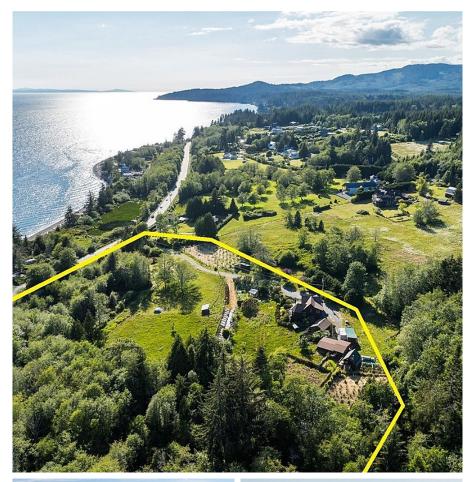

## 8750 West Coast Rd, Sooke

\$2,200,000

OCEAN AND MOUNTAIN VIEWS & MULTI-GENERATIONAL LIVING WITH REVENUE POTENTIAL! The possibilities are endless...and the breathtaking OCEAN AND MOUNTAIN VIEWS are the icing on the cake. This incredible 12 acre SEMI-WATERFRONT property features a beautiful chalet style, 2931 SF, 4 bedroom home with potential for a self contained one bedroom suite, a 220 Volt Workshop, cabin for employees, 2 barns, multiple outbuildings, a chicken coop, fenced acreages for livestock and a well with an excellent flow rate. Full southerly exposure, gently sloping topography and healthy soil composition promotes an abundance of agriculture growth potential. 1/2 acre mature apple orchard and 1 acre mature berry pasture. Veggie patch, fully deer proof fencing 1/4 acre garden with greenhouse. Perfectly situated for running a small business or farm a stand - located en-route to popular West Coast destinations, it attracts both tourists and local residents. Property in ALR with 'Farm Status' and likely can build Second Dwelling residence (buyer to verify) Zoned 'Agriculture' for Commercial use (buyer to verify) This rare opportunity is just 10 KM from Sooke, Gordon's Beach across the street and invites you to use your imagination and create something extraordinary for this beautiful property. Roof 2015. Request extensive Feature Sheet for more information. (id:56120)