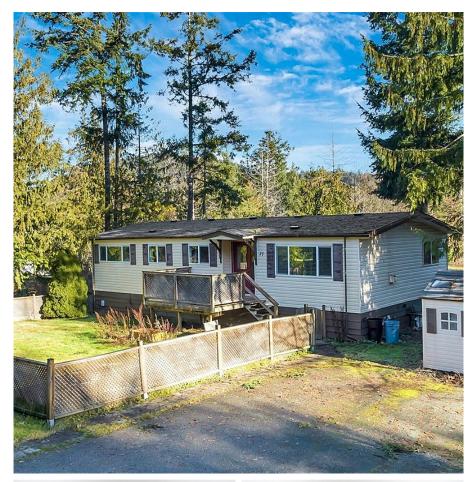

## A27 920 Whittaker Rd, Mill Bay

\$299,900

This home has undergone extensive updates, offering a warm and inviting atmosphere with a lovely propane fireplace that provides both heat and a cozy ambiance. The spacious kitchen is perfect for multiple cooks, featuring ample space for meal preparation and dining, all while overlooking an entertainment-sized deck and green space that offers a serene outdoor retreat. The primary bedroom is a peaceful sanctuary with a walk-in closet and a full ensuite bathroom, ensuring comfort and privacy. The home also includes two additional bedrooms, a full main bathroom, and convenient in-home laundry facilities. The front yard features a private enclosed area, ideal for gardening or enjoying outdoor activities. Set on an affordable lot of nearly 1/4 acre, this property offers plenty of space for outdoor enjoyment. A school bus picks up and drops off children right at the park, and the fire hall is conveniently located nearby. This park is beautifully situated just a short walk from the lake, perfect for fishing or exploring the surrounding trails. The community is welcoming, with friendly neighbors who enjoy walking and socializing in the shared spaces. With no dog size restrictions, the home is pet-friendly, making it ideal for animal lovers. The location is perfect for island living, offering easy access to both Westshore and Duncan, with Victoria just a short commute away. A shed is included for extra storage. (id:56120)