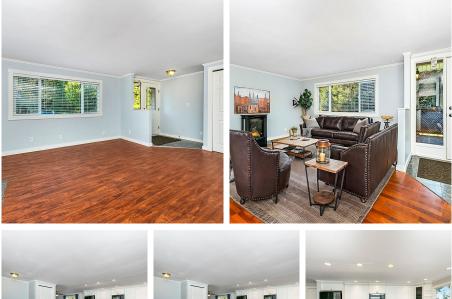

## A27 920 Whittaker Rd, Mill Bay

\$299,900

This home has undergone extensive updates, offering a warm and inviting atmosphere with a lovely propane fireplace that provides both heat and a cozy ambiance. The spacious kitchen is perfect for multiple cooks, featuring ample space for meal preparation and dining, all while overlooking an entertainment-sized deck and green space that offers a serene outdoor retreat. The primary bedroom is a peaceful sanctuary with a walk-in closet and a full ensuite bathroom, ensuring comfort and privacy. The home also includes two additional bedrooms, a full main bathroom, and convenient in-home laundry facilities. The front yard features a private enclosed area, ideal for gardening or enjoying outdoor activities. Set on an affordable lot of nearly 1/4 acre, this property offers plenty of space for outdoor enjoyment. A school bus picks up and drops off children right at the park, and the fire hall is conveniently located nearby. This park is beautifully situated just a short walk from the lake, perfect for fishing or exploring the surrounding trails. The community is welcoming, with friendly neighbors who enjoy walking and socializing in the shared spaces. With no dog size restrictions, the home is pet-friendly, making it ideal for animal lovers. The location is perfect for island living, offering easy access to both Westshore and Duncan, with Victoria just a short commute away. A shed is included for extra storage. (id:56120)