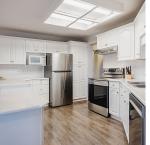

## 112 2626 Countess Street, Abbotsford

\$699,000

Spacious 1901 sq ft ground level unit at the Wedgewood, meticulously maintained and wheelchair friendly Building. This 2 bed 2 bath home offers large open living spaces, fresh paint, and new kitchen appliances. Ceiling lifts installed in bedroom and bathroom, with the option to be removed professionally if needed. Enjoy amenities like a workshop, exercise and games rooms, library/coffee area, and a hot tub in this 55+ age restricted community. Centrally located with 2 underground parking spots, this property is ideal for comfortable and convenient living.