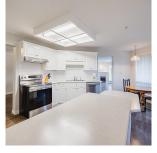

## 112 2626 Countess Street, Abbotsford

\$699,000

Spacious 1901 sq ft ground level unit at the Wedgewood, meticulously maintained and wheelchair friendly Building. This 2 bed 2 bath home offers large open living spaces, fresh paint, and new kitchen appliances. Ceiling lifts installed in bedroom and bathroom, with the option to be removed professionally if needed. Enjoy amenities like a workshop, exercise and games rooms, library/coffee area, and a hot tub in this 55+ age restricted community. Centrally located with 2 underground parking spots, this property is ideal for comfortable and convenient living.