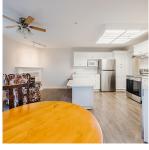

## 112 2626 Countess Street, Abbotsford

\$699,000

Spacious 1901 sq ft ground level unit at the Wedgewood, meticulously maintained and wheelchair friendly Building. This 2 bed 2 bath home offers large open living spaces, fresh paint, and new kitchen appliances. Ceiling lifts installed in bedroom and bathroom, with the option to be removed professionally if needed. Enjoy amenities like a workshop, exercise and games rooms, library/coffee area, and a hot tub in this 55+ age restricted community. Centrally located with 2 underground parking spots, this property is ideal for comfortable and convenient living.