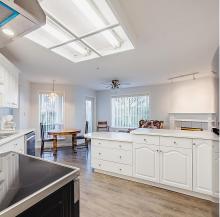

## 112 2626 Countess Street, Abbotsford

\$699,000

Spacious 1901 sq ft ground level unit at the Wedgewood, meticulously maintained and wheelchair friendly Building. This 2 bed 2 bath home offers large open living spaces, fresh paint, and new kitchen appliances. Ceiling lifts installed in bedroom and bathroom, with the option to be removed professionally if needed. Enjoy amenities like a workshop, exercise and games rooms, library/coffee area, and a hot tub in this 55+ age restricted community. Centrally located with 2 underground parking spots, this property is ideal for comfortable and convenient living.