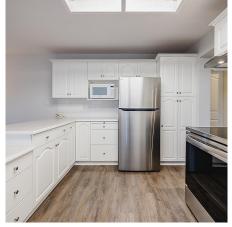

## 112 2626 Countess Street, Abbotsford

\$699,000

Spacious 1901 sq ft ground level unit at the Wedgewood, meticulously maintained and wheelchair friendly Building. This 2 bed 2 bath home offers large open living spaces, fresh paint, and new kitchen appliances. Ceiling lifts installed in bedroom and bathroom, with the option to be removed professionally if needed. Enjoy amenities like a workshop, exercise and games rooms, library/coffee area, and a hot tub in this 55+ age restricted community. Centrally located with 2 underground parking spots, this property is ideal for comfortable and convenient living.