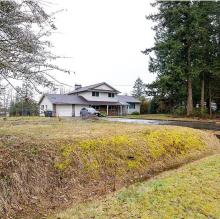

## 16930 23 Avenue, Surrey

\$4,080,000

The best opportunity for developers and custom built residents in South Surrey! Lot size, layout, location; a perfectly blended rare estate. Located in Grandview, the heart of South Surrey on a 1.25 acre lot! South facing backyard, almost no big trees. 50.28 meters x 100.41 meters, right rectangular plot. Significant potential for both development and residential purposes. Within walking distance, you'll find a national-level aquatic centre, a newly built high school, and the bustling shopping centre of South Surrey. It's just a 10-minute drive to the US border, and 3-minutes to HWY 99.