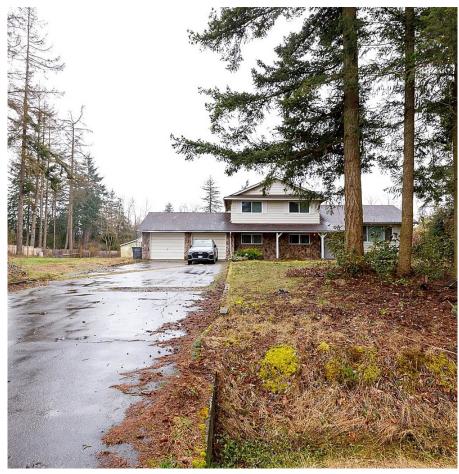

## 16930 23 Avenue, Surrey

\$4,080,000

The best opportunity for developers and custom built residents in South Surrey! Lot size, layout, location; a perfectly blended rare estate. Located in Grandview, the heart of South Surrey on a 1.25 acre lot! South facing backyard, almost no big trees. 50.28 meters x 100.41 meters, right rectangular plot. Significant potential for both development and residential purposes. Within walking distance, you'll find a national-level aquatic centre, a newly built high school, and the bustling shopping centre of South Surrey. It's just a 10-minute drive to the US border, and 3-minutes to HWY 99.