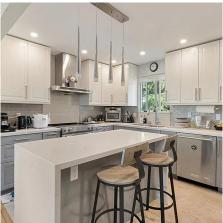

## 8938 Watson Drive, Delta

\$1,299,000

This beautifully renovated home showcases a contemporary open floor plan with sleek stone countertops, high-end KitchenAid appliances, and stylish cabinetry. The interior is designed for both elegance and durability, featuring laminate flooring, newer vinyl windows, and updated light fixtures throughout. The upper level offers 3 spacious bedrooms and 2 bathrooms, including a master suite with a private ensuite. On the lower level, you'll find a large bedroom complete with its own ensuite and walk-in closet, plus a separate 2bedroom legal suite with a private entrance perfect for rental income or extended family. The private yard is a haven for outdoor living, with a deck and patio for relaxation and entertainment. Open House sat and sun Jan 25/26 2pm-4pm!