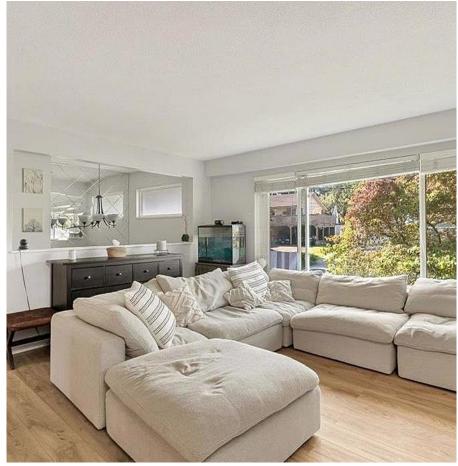

## 8938 Watson Drive, Delta

\$1,299,000

This beautifully renovated home showcases a contemporary open floor plan with sleek stone countertops, high-end KitchenAid appliances, and stylish cabinetry. The interior is designed for both elegance and durability, featuring laminate flooring, newer vinyl windows, and updated light fixtures throughout. The upper level offers 3 spacious bedrooms and 2 bathrooms, including a master suite with a private ensuite. On the lower level, you'll find a large bedroom complete with its own ensuite and walk-in closet, plus a separate 2bedroom legal suite with a private entrance perfect for rental income or extended family. The private yard is a haven for outdoor living, with a deck and patio for relaxation and entertainment. Open House sat and sun Jan 25/26 2pm-4pm!