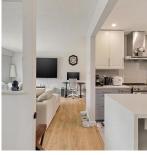

## 8938 Watson Drive, Delta

\$1,299,000

This beautifully renovated home showcases a contemporary open floor plan with sleek stone countertops, high-end KitchenAid appliances, and stylish cabinetry. The interior is designed for both elegance and durability, featuring laminate flooring, newer vinyl windows, and updated light fixtures throughout. The upper level offers 3 spacious bedrooms and 2 bathrooms, including a master suite with a private ensuite. On the lower level, you'll find a large bedroom complete with its own ensuite and walk-in closet, plus a separate 2bedroom legal suite with a private entrance perfect for rental income or extended family. The private yard is a haven for outdoor living, with a deck and patio for relaxation and entertainment. Open House sat and sun Jan 25/26 2pm-4pm!