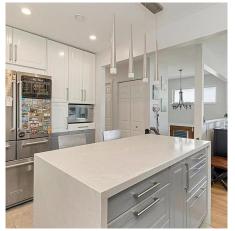

## 8938 Watson Drive, Delta

\$1,299,000

This beautifully renovated home showcases a contemporary open floor plan with sleek stone countertops, high-end KitchenAid appliances, and stylish cabinetry. The interior is designed for both elegance and durability, featuring laminate flooring, newer vinyl windows, and updated light fixtures throughout. The upper level offers 3 spacious bedrooms and 2 bathrooms, including a master suite with a private ensuite. On the lower level, you'll find a large bedroom complete with its own ensuite and walk-in closet, plus a separate 2bedroom legal suite with a private entrance perfect for rental income or extended family. The private yard is a haven for outdoor living, with a deck and patio for relaxation and entertainment. Open House sat and sun Jan 25/26 2pm-4pm!