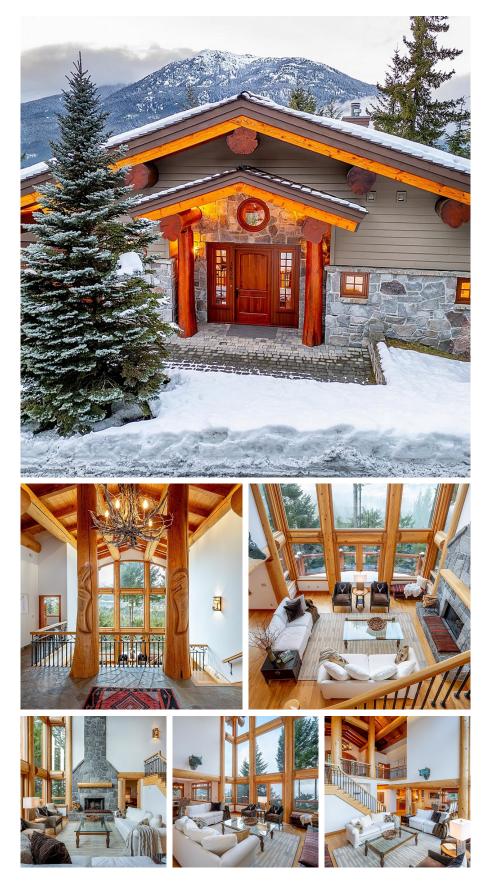

## 3826 Sunridge Drive, Whistler

\$9,990,000

3826 Sunridge Drive is a jaw dropping property that will take your breath away the very moment that you pass through the front door. Panoramic valley, golf course and mountain views greet you and are the stunning backdrop throughout the 4 levels and 5,330 sq/ft of incredibly well thought out and welcoming living space. Natural lights pours in and warms up the main living space courtesy of beautiful floor to ceiling window features and the post and beam construction is the perfect accent to make this property offer a wonderful sense of home. There is plenty of room whether you like to entertain large groups OR enjoy more intimate gatherings courtesy of 6 spacious bedrooms and a total of 9 bathrooms. Desirable location, spectacular views and ample living space 3826 Sunridge Drive a must see!

## FEATURES

Year Built: 2001 Views: Mountain & Valley Views Listed By: Engel & Volkers Whistler