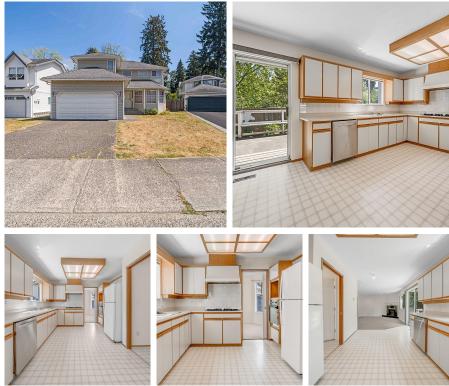

## 1145 Woodbine Place, Coquitlam

\$1,499,000

Welcome to 1145 Woodbine Place. This WELL-KEPT home features 4 bedrooms and 3 full baths, situated in a QUIET cul-de-sac backing onto the Hoy Creek greenbelt. Perfectly located in Lower Eagle Ridge, it is just minutes from Coquitlam Centre, transit, the SkyTrain, schools, recreation, and restaurants. The upper level boasts 3 generously sized bedrooms, including an EXTRA-LARGE primary bedroom with a walk-in closet, and 2 full baths. Additionally, there is a BONUS 1 bedroom and 1 full bath on the main level to meet various demands & LARGE CRAW SPACE BASEMENT for additional storage. Enjoy the good-sized backyard with great privacy. | Open House: Jan 25 & 26, 2 to 4pm

## **KEY INFORMATION**

MLS® R2958057 Residential Detached Eagle Ridge 4 Bedrooms 3 Bathrooms 2,043 SF 4,693 SF Lot

## FEATURES

Year Built: 1989 Listed By: Sutton Group - 1st West Realty