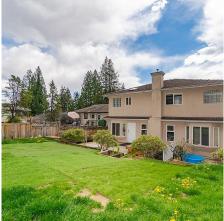

## 1188 Wellington Drive, North Vancouver

\$2,690,000

WELCOME HOME to 1188 Wellington Drive! Live comfortably in this spacious (over 4200 sqft interior, 6384 sq ft lot) 7 bedroom, 6 bath home! Features an open kitchen with gas stove, private wood deck patio, serene water feature, landscaped yard, hardwood flooring on Main, X-hall dining room, vaulted ceilings, radiant in floor heating for maximum comfort, Tile roof, storage shed, 2 car garage with driveway space for extra cars, 1 bedroom on the ground floor, 4 bedroom on 2nd floor and fully finished basement with 2 bedroom self-contained suite! Short distance to Lynn Valley Elementary, Argyle Secondary, Lynn Valley Shopping Centre, hiking trails & skiing nearby. Don't miss out!