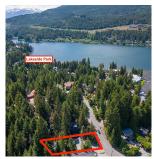

## 3106 Tyrol Crescent, Whistler

\$2,499,999

Prime Alta Vista location – Your Whistler dream awaits to create your custom home in the heart of Whistler! Nestled in the highly sought-after Alta Vista neighborhood, this prime lot offers an unbeatable location surrounded by natural beauty and endless recreation. Enjoy unparalleled access to Alta Lake, steps away from Blueberry Docks, and short stroll to the picturesque Lakeside Park, a local favourite for paddleboarding, picnics, and swimming. Connected to the Valley Trail Network, for easy walking or biking to Whistler Village, with world-class dining, shopping, and entertainment. Whether you're an outdoor enthusiast or seeking the ideal retreat, this location offers it all. Seize this rare opportunity to build your perfect Whistler escape in an unbeatable setting.