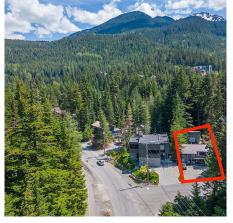

## 3106 Tyrol Crescent, Whistler

\$2,499,999

Prime Alta Vista location – Your Whistler dream awaits to create your custom home in the heart of Whistler! Nestled in the highly sought-after Alta Vista neighborhood, this prime lot offers an unbeatable location surrounded by natural beauty and endless recreation. Enjoy unparalleled access to Alta Lake, steps away from Blueberry Docks, and short stroll to the picturesque Lakeside Park, a local favourite for paddleboarding, picnics, and swimming. Connected to the Valley Trail Network, for easy walking or biking to Whistler Village, with world-class dining, shopping, and entertainment. Whether you're an outdoor enthusiast or seeking the ideal retreat, this location offers it all. Seize this rare opportunity to build your perfect Whistler escape in an unbeatable setting.