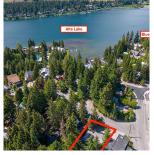

## 3106 Tyrol Crescent, Whistler

\$2,499,999

Prime Alta Vista location – Your Whistler dream awaits to create your custom home in the heart of Whistler! Nestled in the highly sought-after Alta Vista neighborhood, this prime lot offers an unbeatable location surrounded by natural beauty and endless recreation. Enjoy unparalleled access to Alta Lake, steps away from Blueberry Docks, and short stroll to the picturesque Lakeside Park, a local favourite for paddleboarding, picnics, and swimming. Connected to the Valley Trail Network, for easy walking or biking to Whistler Village, with world-class dining, shopping, and entertainment. Whether you're an outdoor enthusiast or seeking the ideal retreat, this location offers it all. Seize this rare opportunity to build your perfect Whistler escape in an unbeatable setting.

## **KEY INFORMATION**

MLS® R2958181

Residential Detached

Alta Vista

4 Bedrooms

3 Bathrooms

1,893 SF

9,120 SF Lot