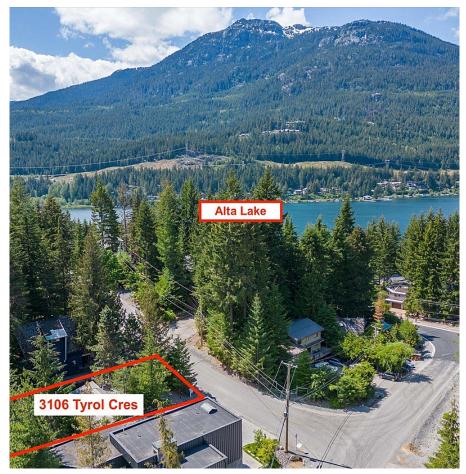

## 3106 Tyrol Crescent, Whistler

\$2,499,999

Prime Alta Vista location – Your Whistler dream awaits to create your custom home in the heart of Whistler! Nestled in the highly sought-after Alta Vista neighborhood, this prime lot offers an unbeatable location surrounded by natural beauty and endless recreation. Enjoy unparalleled access to Alta Lake, steps away from Blueberry Docks, and short stroll to the picturesque Lakeside Park, a local favourite for paddleboarding, picnics, and swimming. Connected to the Valley Trail Network, for easy walking or biking to Whistler Village, with world-class dining, shopping, and entertainment. Whether you're an outdoor enthusiast or seeking the ideal retreat, this location offers it all. Seize this rare opportunity to build your perfect Whistler escape in an unbeatable setting.