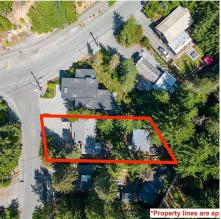

## 3106 Tyrol Crescent, Whistler

\$2,499,999

Prime Alta Vista location – Your Whistler dream awaits to create your custom home in the heart of Whistler! Nestled in the highly sought-after Alta Vista neighborhood, this prime lot offers an unbeatable location surrounded by natural beauty and endless recreation. Enjoy unparalleled access to Alta Lake, steps away from Blueberry Docks, and short stroll to the picturesque Lakeside Park, a local favourite for paddleboarding, picnics, and swimming. Connected to the Valley Trail Network, for easy walking or biking to Whistler Village, with world-class dining, shopping, and entertainment. Whether you're an outdoor enthusiast or seeking the ideal retreat, this location offers it all. Seize this rare opportunity to build your perfect Whistler escape in an unbeatable setting.

## **KEY INFORMATION**

MLS® R2958181

Residential Detached

Alta Vista

4 Bedrooms

3 Bathrooms

1,893 SF

9,120 SF Lot