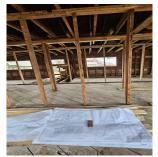

## 27239 29a Avenue, Langley

\$1,388,888

\*\*\*APPROVED Building Permit for 25 Children Daycare.\*\*\* 10,000 sq ft (100' x 100') Flat Fully Usable lot in downtown core. Original building was hand demolished with all required permits to build newer Daycare building with existing framing. You can carry on with current plan or take the full benefit of Downtown Aldergrove Core Area, C-2 commercial zoning to uncover the full potential. Quick access to Fraser Highway and Highway #1; Great property with a lot of potential. Contact for more details...