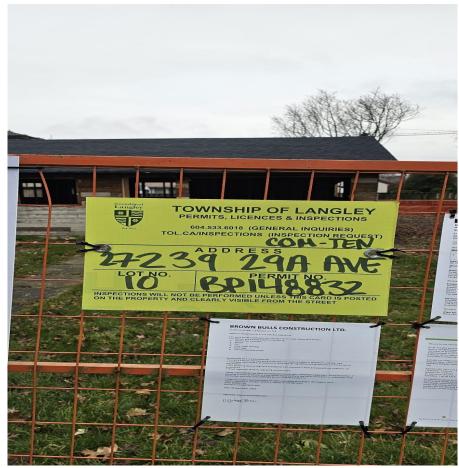

## 27239 29a Avenue, Langley

\$1,388,888

\*\*\*APPROVED Building Permit for 25 Children Daycare.\*\*\* 10,000 sq ft (100' x 100') Flat Fully Usable lot in downtown core. Original building was hand demolished with all required permits to build newer Daycare building with existing framing. You can carry on with current plan or take the full benefit of Downtown Aldergrove Core Area, C-2 commercial zoning to uncover the full potential. Quick access to Fraser Highway and Highway #1; Great property with a lot of potential. Contact for more details...