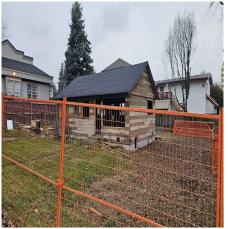

## 27239 29a Avenue, Langley

\$1,388,888

\*\*\*APPROVED Building Permit for 25 Children Daycare.\*\*\* 10,000 sq ft (100' x 100') Flat Fully Usable lot in downtown core. Original building was hand demolished with all required permits to build newer Daycare building with existing framing. You can carry on with current plan or take the full benefit of Downtown Aldergrove Core Area, C-2 commercial zoning to uncover the full potential. Quick access to Fraser Highway and Highway #1; Great property with a lot of potential. Contact for more details...