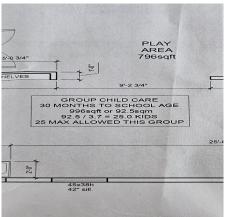

## 27239 29a Avenue, Langley

\$1,388,888

\*\*\*APPROVED Building Permit for 25 Children Daycare.\*\*\* 10,000 sq ft (100' x 100') Flat Fully Usable lot in downtown core. Original building was hand demolished with all required permits to build newer Daycare building with existing framing. You can carry on with current plan or take the full benefit of Downtown Aldergrove Core Area, C-2 commercial zoning to uncover the full potential. Quick access to Fraser Highway and Highway #1; Great property with a lot of potential. Contact for more details...