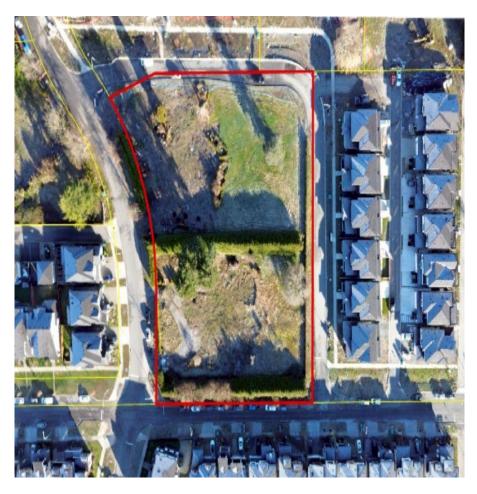

## 1942 167 Street, Surrey

\$7,600,000

Development Site for (8) RF13 lots with PLA, prime location in Grandview Heights, South Surrey. Minutes to shopping and restaurants in Grandview Corners, Grandview Heights Aquatic Centre, new Edgewood Elementary, new Grandview Heights Secondary and short drive to White Rock Beach. The site is a 2 property assembly 1918 (MLS#R2957633) & 1942 (MLS#R2956792) 167 St to have 15 lot subdivision.

## **KEY INFORMATION**

MLS® R2956792 Land Only Pacific Douglas o Bedrooms o Bathrooms o SF 49,658 SF Lot