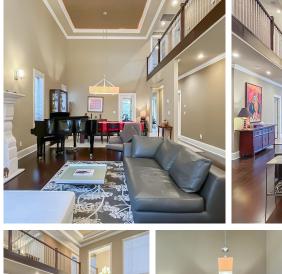

## 3420 Lockhart Road, Richmond

\$2,688,000

Situated in Richmond's most SOUGHT-AFTER Quilchena neighborhood is this 3511sf, 2-level home. Solidly built in 2007 w/ ELEGANT finishings include 6 bdrms (4 up & 2 down), 5 baths, 16' ceiling in foyer, living rm & dining rm, GOURMET maple kitchen, spice kitchen, SS appliances, Granite countertops, Engineered hardwood flooring, central A/C, built-in speakers. The Exterior offers Dash-Rock stucco, Inground sprinklers, Brick driveway, Electric gate, Cozy treefenced backyard. This home is CURATED to accommodate growth, foster connection, and provide comfort. Come check it out!