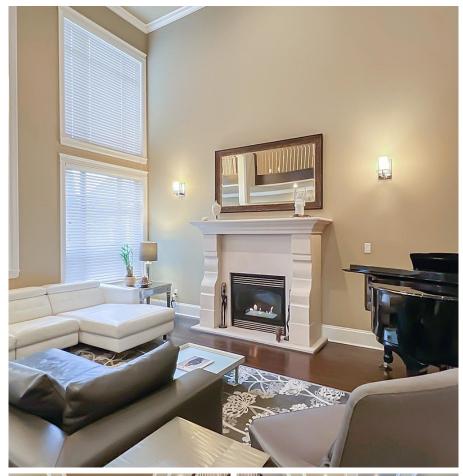

## 3420 Lockhart Road, Richmond

\$2,688,000

Situated in Richmond's most SOUGHT-AFTER Quilchena neighborhood is this 3511sf, 2-level home. Solidly built in 2007 w/ ELEGANT finishings include 6 bdrms (4 up & 2 down), 5 baths, 16' ceiling in foyer, living rm & dining rm, GOURMET maple kitchen, spice kitchen, SS appliances, Granite countertops, Engineered hardwood flooring, central A/C, built-in speakers. The Exterior offers Dash-Rock stucco, Inground sprinklers, Brick driveway, Electric gate, Cozy treefenced backyard. This home is CURATED to accommodate growth, foster connection, and provide comfort. Come check it out!