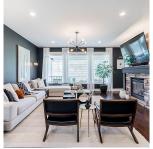

## 2139 Riesling Drive, Abbotsford

\$1,879,000

Located in the prestigious PEPIN BROOK Vineyard Estates, this custom home boasts 4,844 SF of modern/classic design across three levels. Enjoy expansive living spaces with high ceilings, 5 bedrooms, 4 bathrooms, a recreation room, a full gym with a sauna, and a large Office/Den! The gourmet kitchen features quartz counters, shaker cabinets, and stainless steel appliances, divided by a glass fireplace from the living room. The master suite offers a spa-like en-suite, heated floors, a walk-in closet, and a large patio with stunning west-facing vineyard views for perfect sunsets! Additional features include a double car garage, AC, and ample outdoor entertaining space. This is a one-of-a-kind, Don't miss out and schedule a private viewing today! \*Gym set & Sauna included