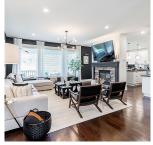

## 2139 Riesling Drive, Abbotsford

\$1,879,000

Located in the prestigious PEPIN BROOK Vineyard Estates, this custom home boasts 4,844 SF of modern/classic design across three levels. Enjoy expansive living spaces with high ceilings, 5 bedrooms, 4 bathrooms, a recreation room, a full gym with a sauna, and a large Office/Den! The gourmet kitchen features quartz counters, shaker cabinets, and stainless steel appliances, divided by a glass fireplace from the living room. The master suite offers a spa-like en-suite, heated floors, a walk-in closet, and a large patio with stunning west-facing vineyard views for perfect sunsets! Additional features include a double car garage, AC, and ample outdoor entertaining space. This is a one-of-a-kind, Don't miss out and schedule a private viewing today! \*Gym set & Sauna included