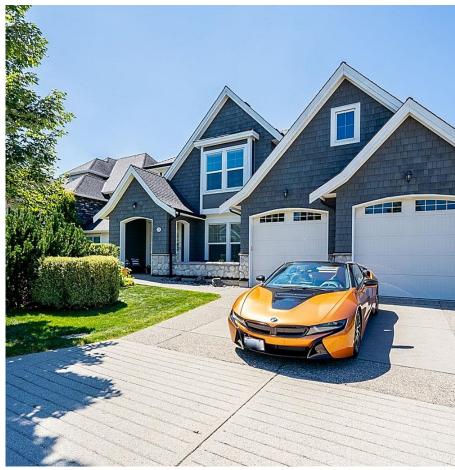

## 2139 Riesling Drive, Abbotsford

\$1,879,000

Located in the prestigious PEPIN BROOK Vineyard Estates, this custom home boasts 4,844 SF of modern/classic design across three levels. Enjoy expansive living spaces with high ceilings, 5 bedrooms, 4 bathrooms, a recreation room, a full gym with a sauna, and a large Office/Den! The gourmet kitchen features quartz counters, shaker cabinets, and stainless steel appliances, divided by a glass fireplace from the living room. The master suite offers a spa-like en-suite, heated floors, a walk-in closet, and a large patio with stunning west-facing vineyard views for perfect sunsets! Additional features include a double car garage, AC, and ample outdoor entertaining space. This is a one-of-a-kind, Don't miss out and schedule a private viewing today! \*Gym set & Sauna included

## **KEY INFORMATION**

MLS® R2958318

Residential Detached

Aberdeen

5 Bedrooms

4 Bathrooms

4,844 SF

7,217 SF Lot