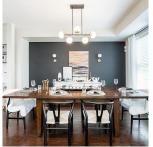

## 2139 Riesling Drive, Abbotsford

\$1,879,000

Located in the prestigious PEPIN BROOK Vineyard Estates, this custom home boasts 4,844 SF of modern/classic design across three levels. Enjoy expansive living spaces with high ceilings, 5 bedrooms, 4 bathrooms, a recreation room, a full gym with a sauna, and a large Office/Den! The gourmet kitchen features quartz counters, shaker cabinets, and stainless steel appliances, divided by a glass fireplace from the living room. The master suite offers a spa-like en-suite, heated floors, a walk-in closet, and a large patio with stunning west-facing vineyard views for perfect sunsets! Additional features include a double car garage, AC, and ample outdoor entertaining space. This is a one-of-a-kind, Don't miss out and schedule a private viewing today! \*Gym set & Sauna included