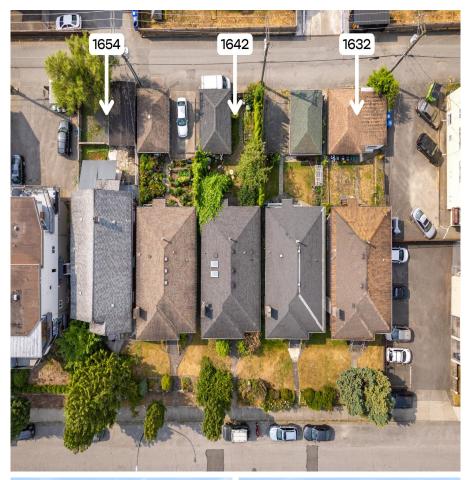

## 1632 E Pender Street, Vancouver

\$2,100,000

Situated in the heart of Grandview-Woodland, 1632 E Pender Street, Vancouver, BC, is a prime 33' x 122' lot with significant development potential. Zoned RM-4, it permits a duplex with up to 1.0 FSR, while the Grandview-Woodland Community Plan enhances its appeal by allowing up to 3.0 FSR and 6-storey rental projects. With Commercial Drive's vibrant shops and restaurants just a short stroll away and easy access to downtown, transit, parks, and schools, this property offers an exceptional opportunity for developers and investors looking to capitalize on the growth of this dynamic neighbourhood. 1642 & 1654 E Pender Street are also available for sale.

## **KEY INFORMATION**

MLS® R2958309

Land Only

Hastings

o Bedrooms

o Bathrooms

o SF

4,026 SF Lot