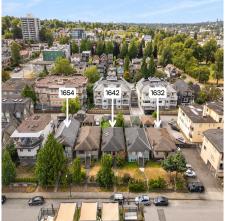

## 1632 E Pender Street, Vancouver

\$2,100,000

Situated in the heart of Grandview-Woodland, 1632 E Pender Street, Vancouver, BC, is a prime 33' x 122' lot with significant development potential. Zoned RM-4, it permits a duplex with up to 1.0 FSR, while the Grandview-Woodland Community Plan enhances its appeal by allowing up to 3.0 FSR and 6-storey rental projects. With Commercial Drive's vibrant shops and restaurants just a short stroll away and easy access to downtown, transit, parks, and schools, this property offers an exceptional opportunity for developers and investors looking to capitalize on the growth of this dynamic neighbourhood. 1642 & 1654 E Pender Street are also available for sale.