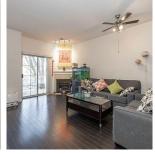

## 29 22000 Sharpe Avenue, Richmond

\$699,000

Richmond Mews! Lovely 2 bed & den with 2 full bath townhouse located in the Hamilton Neighborhood! South facing direction! Functional layout! well maintained strata, family oriented and quite neighborhood; only 6 mins drive to Walmart! 15mins to Richmond Center! 15 mins to Metro town as well! very centralized location! Main level features high 9' ceilings with lots of natural light, separate dining area & living room with a gas fireplace. Enjoy the outdoors with two balconies! those are perfect for Summer BBQ parties, and for a nice cross breeze in the summer to entertain & relax you and your guests. Two bathrooms partially renovated in 2024! BONUS-Tons of extra street parking! open house on Jan 25,26 from 2:30 to 4:30pm