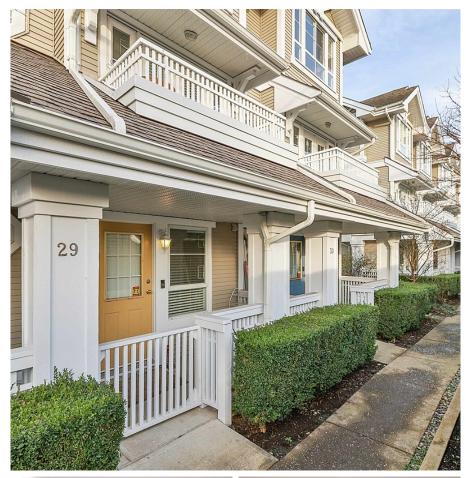

## 29 22000 Sharpe Avenue, Richmond

\$699,000

Richmond Mews! Lovely 2 bed & den with 2 full bath townhouse located in the Hamilton Neighborhood! South facing direction! Functional layout! well maintained strata, family oriented and quite neighborhood; only 6 mins drive to Walmart! 15mins to Richmond Center! 15 mins to Metro town as well! very centralized location! Main level features high 9' ceilings with lots of natural light, separate dining area & living room with a gas fireplace. Enjoy the outdoors with two balconies! those are perfect for Summer BBQ parties, and for a nice cross breeze in the summer to entertain & relax you and your guests. Two bathrooms partially renovated in 2024! BONUS-Tons of extra street parking! open house on Jan 25,26 from 2:30 to 4:30pm