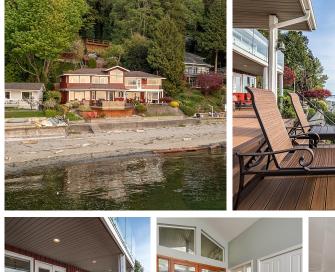

## 330 Tsawwassen Beach Road, Delta

\$3,998,000

Executive home on 85 ft of direct oceanfront, where life is a vacation every day! Architecturally designed and custom built to take advantage of a view that never ends. The main floor features picture windows, from the living, dining, kitchen and family room with patio doors opening to 1,004 sq ft of outdoor living space. The beach is just steps off the concrete sea wall where your family can enjoy water activities year round and more a boat from May through September. All 3 bedrooms on the upper floor look onto the ocean including the private living space with deck off the Primary bedroom. 4th bedroom on main has full bath. Replaced Roof in 2009, newer retaining wall, elevator 2010, Gourmet Kitchen with pantry, full irrigation, new deck 2018, Led inground exterior lights. Views all year!