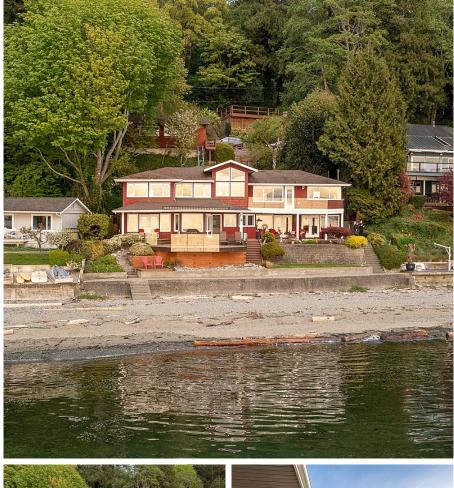

## 330 Tsawwassen Beach Road, Delta

\$3,998,000

Executive home on 85 ft of direct oceanfront, where life is a vacation every day! Architecturally designed and custom built to take advantage of a view that never ends. The main floor features picture windows, from the living, dining, kitchen and family room with patio doors opening to 1,004 sq ft of outdoor living space. The beach is just steps off the concrete sea wall where your family can enjoy water activities year round and more a boat from May through September. All 3 bedrooms on the upper floor look onto the ocean including the private living space with deck off the Primary bedroom. 4th bedroom on main has full bath. Replaced Roof in 2009, newer retaining wall, elevator 2010, Gourmet Kitchen with pantry, full irrigation, new deck 2018, Led inground exterior lights. Views all year!