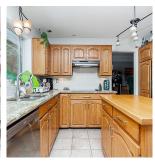

## 2150 Hill Drive, North Vancouver

\$2,288,000

Discover this perfect family, 3000 square foot home, on a sunny 7000+ square foot lot, nestled on one of Blueridge's finest streets. The home features vaulted ceilings, 3 cozy fireplaces, skylights, hardwood flooring, and a double garage with additional parking. With 5 bedrooms, including an extra-large primary bedroom with a spa-inspired ensuite, this home has room for everyone. Enjoy the spacious kitchen with newer SS appliances and a family room filled with natural light. The private backyard offers a comfortable patio, lush turf, and access to a scenic trail. This child-friendly neighbourhood boasts excellent schools like Blueridge Elementary and Windsor High School nearby. Enjoy outdoor activities such as hiking, biking, skiing, and easy access to golf courses and boating.