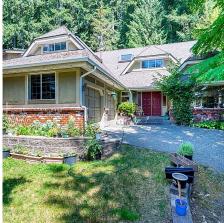

## 2150 Hill Drive, North Vancouver

\$2,288,000

Discover this perfect family, 3000 square foot home, on a sunny 7000+ square foot lot, nestled on one of Blueridge's finest streets. The home features vaulted ceilings, 3 cozy fireplaces, skylights, hardwood flooring, and a double garage with additional parking. With 5 bedrooms, including an extra-large primary bedroom with a spa-inspired ensuite, this home has room for everyone. Enjoy the spacious kitchen with newer SS appliances and a family room filled with natural light. The private backyard offers a comfortable patio, lush turf, and access to a scenic trail. This child-friendly neighbourhood boasts excellent schools like Blueridge Elementary and Windsor High School nearby. Enjoy outdoor activities such as hiking, biking, skiing, and easy access to golf courses and boating.

## **KEY INFORMATION**

MLS® R2958514

Residential Detached

Blueridge

4 Bedrooms

3 Bathrooms

2,987 SF

7,130 SF Lot