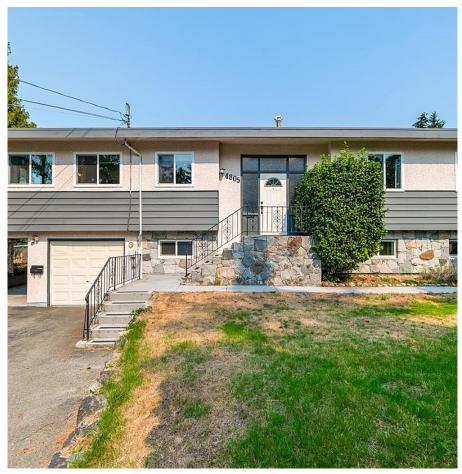

## 4805 2 Avenue, Delta

\$1,829,800

Nestled within the picturesque Pebble Hill area,12895sq.ft.corner lot along English Bluff Road presents an array of possibilities. Whether you're seeking immediate residency,long-term investment potential, or envisioning the construction of a grand 4,869sq.ft.residence alongside a 452sq.ft.utility shed, this property offers versatility at its finest. The option to modify the address to grant new home frontage on English Bluff Road adds another layer of flexibility. Enjoy the convenience of being within walking distance to parks, beaches, and schools, while also benefiting from easy access to shopping amenities, Diefenbaker Park, the Pt. Roberts border crossing, Tsawwassen Ferry Terminal. Embrace the allure of this prime location and unlock the potential it holds for your future endeavors.

## **KEY INFORMATION**

MLS® R2958613

Residential Detached

Pebble Hill

4 Bedrooms

3 Bathrooms

3,122 SF

12,895 SF Lot