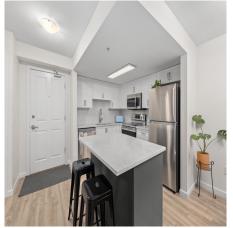

## 103 285 Newport Drive, Port Moody

\$869,900

This garden-level home offers two spacious bedrooms, two bathrooms, and an open-concept design perfect for both relaxing and entertaining. Step out to your private, covered 100 sq/ft patio for year-round enjoyment or cozy up by the gas fireplace on cooler evenings. The primary bedroom features a walk-in closet and a luxurious 4-piece ensuite. Additional highlights include two side-byside parking spaces, a secure storage locker, and access to great amenities like a fitness center, amenity room, and bike storage. Located in awardwinning Newport Village, you're just steps from boutique shops, dining, and essentials, with SkyTrain, West Coast Express, Brewery Row, and Rocky Point Park all nearby. Welcome home! Open House Sat Jan 25 & Sun 26 2:00-4:00