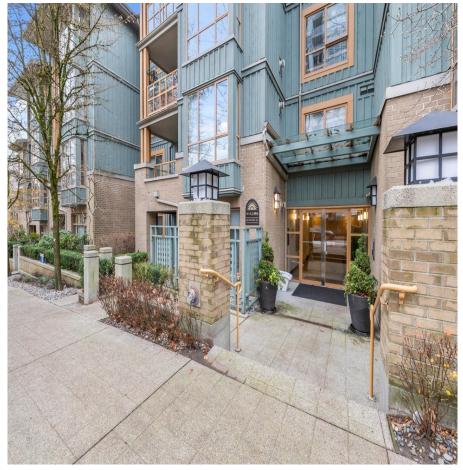

## 103 285 Newport Drive, Port Moody

\$869,900

This garden-level home offers two spacious bedrooms, two bathrooms, and an open-concept design perfect for both relaxing and entertaining. Step out to your private, covered 100 sq/ft patio for year-round enjoyment or cozy up by the gas fireplace on cooler evenings. The primary bedroom features a walk-in closet and a luxurious 4-piece ensuite. Additional highlights include two side-byside parking spaces, a secure storage locker, and access to great amenities like a fitness center, amenity room, and bike storage. Located in awardwinning Newport Village, you're just steps from boutique shops, dining, and essentials, with SkyTrain, West Coast Express, Brewery Row, and Rocky Point Park all nearby. Welcome home! Open House Sat Jan 25 & Sun 26 2:00-4:00