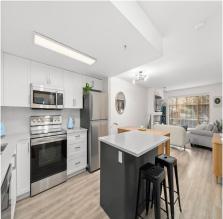

## 103 285 Newport Drive, Port Moody

\$869,900

This garden-level home offers two spacious bedrooms, two bathrooms, and an open-concept design perfect for both relaxing and entertaining. Step out to your private, covered 100 sq/ft patio for year-round enjoyment or cozy up by the gas fireplace on cooler evenings. The primary bedroom features a walk-in closet and a luxurious 4-piece ensuite. Additional highlights include two side-byside parking spaces, a secure storage locker, and access to great amenities like a fitness center, amenity room, and bike storage. Located in awardwinning Newport Village, you're just steps from boutique shops, dining, and essentials, with SkyTrain, West Coast Express, Brewery Row, and Rocky Point Park all nearby. Welcome home! Open House Sat Jan 25 & Sun 26 2:00-4:00