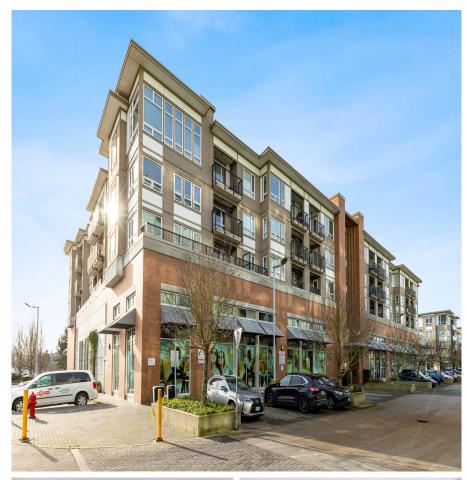

## 203 12339 Steveston Highway, Richmond

\$685,000

Step into this spacious 2 bdrm, 2 bath home where natural light pours through the large windows, creating a warm and inviting ambiance. This corner unit layout ensures privacy and an abundance of sunshine throughout the day. The open-concept design seamlessly provides an ideal layout for entertaining friends or enjoying quiet evenings at home. With a kitchen equipped with stainless steel appliances, a gas stove, and sleek quartz countertops. Located right above City Market and steps from Ironwood Plaza, you'll have instant access to everything you need! Easy access to Vancouver, the Fraser Valley, and Tsawwassen, with public transit conveniently steps away. Don't miss out! Open house: January Saturday 25 & Sunday 26 at 2:00 pm - 4:00 pm.