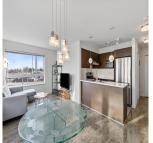

## 203 12339 Steveston Highway, Richmond

\$685,000

Step into this spacious 2 bdrm, 2 bath home where natural light pours through the large windows, creating a warm and inviting ambiance. This corner unit layout ensures privacy and an abundance of sunshine throughout the day. The open-concept design seamlessly provides an ideal layout for entertaining friends or enjoying quiet evenings at home. With a kitchen equipped with stainless steel appliances, a gas stove, and sleek quartz countertops. Located right above City Market and steps from Ironwood Plaza, you'll have instant access to everything you need! Easy access to Vancouver, the Fraser Valley, and Tsawwassen, with public transit conveniently steps away. Don't miss out! Open house: January Saturday 25 & Sunday 26 at 2:00 pm - 4:00 pm.