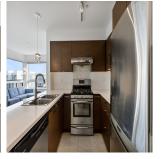

## 203 12339 Steveston Highway, Richmond

\$685,000

Step into this spacious 2 bdrm, 2 bath home where natural light pours through the large windows, creating a warm and inviting ambiance. This corner unit layout ensures privacy and an abundance of sunshine throughout the day. The open-concept design seamlessly provides an ideal layout for entertaining friends or enjoying quiet evenings at home. With a kitchen equipped with stainless steel appliances, a gas stove, and sleek quartz countertops. Located right above City Market and steps from Ironwood Plaza, you'll have instant access to everything you need! Easy access to Vancouver, the Fraser Valley, and Tsawwassen, with public transit conveniently steps away. Don't miss out! Open house: January Saturday 25 & Sunday 26 at 2:00 pm - 4:00 pm.