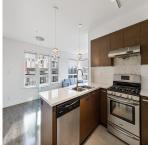

## 203 12339 Steveston Highway, Richmond

\$685,000

Step into this spacious 2 bdrm, 2 bath home where natural light pours through the large windows, creating a warm and inviting ambiance. This corner unit layout ensures privacy and an abundance of sunshine throughout the day. The open-concept design seamlessly provides an ideal layout for entertaining friends or enjoying quiet evenings at home. With a kitchen equipped with stainless steel appliances, a gas stove, and sleek quartz countertops. Located right above City Market and steps from Ironwood Plaza, you'll have instant access to everything you need! Easy access to Vancouver, the Fraser Valley, and Tsawwassen, with public transit conveniently steps away. Don't miss out! Open house: January Saturday 25 & Sunday 26 at 2:00 pm - 4:00 pm.