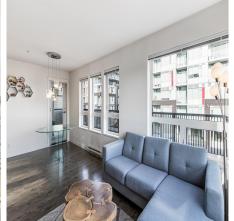

## 203 12339 Steveston Highway, Richmond

\$685,000

Step into this spacious 2 bdrm, 2 bath home where natural light pours through the large windows, creating a warm and inviting ambiance. This corner unit layout ensures privacy and an abundance of sunshine throughout the day. The open-concept design seamlessly provides an ideal layout for entertaining friends or enjoying quiet evenings at home. With a kitchen equipped with stainless steel appliances, a gas stove, and sleek quartz countertops. Located right above City Market and steps from Ironwood Plaza, you'll have instant access to everything you need! Easy access to Vancouver, the Fraser Valley, and Tsawwassen, with public transit conveniently steps away. Don't miss out! Open house: January Saturday 25 & Sunday 26 at 2:00 pm - 4:00 pm.