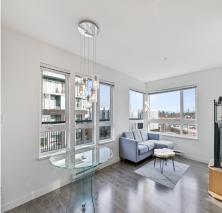

## 203 12339 Steveston Highway, Richmond

\$685,000

Step into this spacious 2 bdrm, 2 bath home where natural light pours through the large windows, creating a warm and inviting ambiance. This corner unit layout ensures privacy and an abundance of sunshine throughout the day. The open-concept design seamlessly provides an ideal layout for entertaining friends or enjoying quiet evenings at home. With a kitchen equipped with stainless steel appliances, a gas stove, and sleek quartz countertops. Located right above City Market and steps from Ironwood Plaza, you'll have instant access to everything you need! Easy access to Vancouver, the Fraser Valley, and Tsawwassen, with public transit conveniently steps away. Don't miss out! Open house: January Saturday 25 & Sunday 26 at 2:00 pm - 4:00 pm.