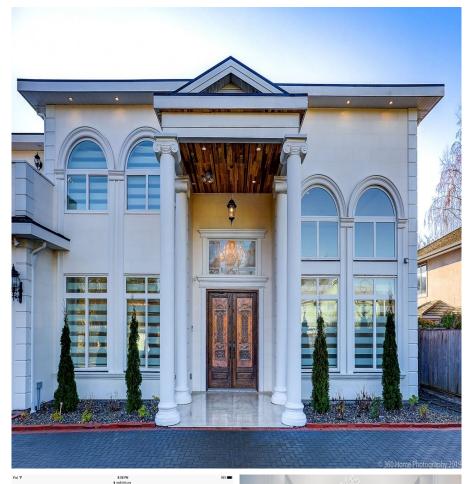

## 4120 Westminster Highway, Richmond

\$4,350,800

RARE TO FIND IN RICHMOND any more...A VERY VERY LARGE 10442 sq. Ft LOT with 80 feet frontage and SOUTH FACING..This NEWER Dream home sits on this BIG LOT. In the MOST PRESTIGIOUS Neighbourhood ... Fenced and Gated with exquisite design it features a 20 FOOT ceiling in the foyer living and family rooms ...separate living and formal dining room ..A DREAM KITCHEN with a MASSIVE 10 ft ISLAND for family enjoyment and entertainment..A home office with several rooms and private entrances ..ALL bedrooms have balconies .. walk to the SCENIC RIVER for exercise..TERRA NOVA Mall and SAVE ON FOOD.. 2 min.to PUBLIC Transportation to Richmond Center ...TRIPLE GLAZED WINDOWS make this home UNBELIEVEABLY QUIET....BIGGEST PLUS.Future REZONING POTENTIAL will SUBSTANTIALLY increase the Value.