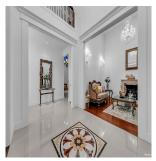

## 4120 Westminster Highway, Richmond

\$4,350,800

RARE TO FIND IN RICHMOND any more...A VERY VERY LARGE 10442 sq. Ft LOT with 80 feet frontage and SOUTH FACING..This NEWER Dream home sits on this BIG LOT. In the MOST PRESTIGIOUS Neighbourhood ... Fenced and Gated with exquisite design it features a 20 FOOT ceiling in the foyer living and family rooms ...separate living and formal dining room ..A DREAM KITCHEN with a MASSIVE 10 ft ISLAND for family enjoyment and entertainment..A home office with several rooms and private entrances ..ALL bedrooms have balconies .. walk to the SCENIC RIVER for exercise..TERRA NOVA Mall and SAVE ON FOOD.. 2 min.to PUBLIC Transportation to Richmond Center ...TRIPLE GLAZED WINDOWS make this home UNBELIEVEABLY QUIET....BIGGEST PLUS.Future REZONING POTENTIAL will SUBSTANTIALLY increase the Value.