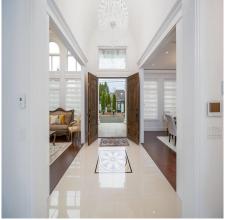

## 4120 Westminster Highway, Richmond

\$4,350,800

RARE TO FIND IN RICHMOND any more...A VERY VERY LARGE 10442 sq. Ft LOT with 80 feet frontage and SOUTH FACING..This NEWER Dream home sits on this BIG LOT. In the MOST PRESTIGIOUS Neighbourhood ... Fenced and Gated with exquisite design it features a 20 FOOT ceiling in the foyer living and family rooms ...separate living and formal dining room ..A DREAM KITCHEN with a MASSIVE 10 ft ISLAND for family enjoyment and entertainment..A home office with several rooms and private entrances ..ALL bedrooms have balconies .. walk to the SCENIC RIVER for exercise..TERRA NOVA Mall and SAVE ON FOOD.. 2 min.to PUBLIC Transportation to Richmond Center ...TRIPLE GLAZED WINDOWS make this home UNBELIEVEABLY QUIET....BIGGEST PLUS.Future REZONING POTENTIAL will SUBSTANTIALLY increase the Value.