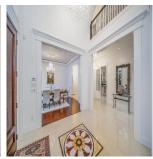

## 4120 Westminster Highway, Richmond

\$4,350,800

RARE TO FIND IN RICHMOND any more...A VERY VERY LARGE 10442 sq. Ft LOT with 80 feet frontage and SOUTH FACING..This NEWER Dream home sits on this BIG LOT. In the MOST PRESTIGIOUS Neighbourhood ... Fenced and Gated with exquisite design it features a 20 FOOT ceiling in the foyer living and family rooms ...separate living and formal dining room ..A DREAM KITCHEN with a MASSIVE 10 ft ISLAND for family enjoyment and entertainment..A home office with several rooms and private entrances ..ALL bedrooms have balconies .. walk to the SCENIC RIVER for exercise..TERRA NOVA Mall and SAVE ON FOOD.. 2 min.to PUBLIC Transportation to Richmond Center ...TRIPLE GLAZED WINDOWS make this home UNBELIEVEABLY QUIET....BIGGEST PLUS.Future REZONING POTENTIAL will SUBSTANTIALLY increase the Value.