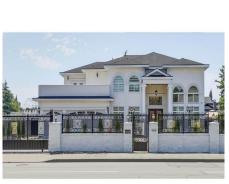

## 4120 Westminster Highway, Richmond

\$4,350,800

RARE TO FIND IN RICHMOND any more...A VERY VERY LARGE 10442 sq. Ft LOT with 80 feet frontage and SOUTH FACING..This NEWER Dream home sits on this BIG LOT. In the MOST PRESTIGIOUS Neighbourhood ... Fenced and Gated with exquisite design it features a 20 FOOT ceiling in the foyer living and family rooms ...separate living and formal dining room ..A DREAM KITCHEN with a MASSIVE 10 ft ISLAND for family enjoyment and entertainment..A home office with several rooms and private entrances ..ALL bedrooms have balconies .. walk to the SCENIC RIVER for exercise..TERRA NOVA Mall and SAVE ON FOOD.. 2 min.to PUBLIC Transportation to Richmond Center ...TRIPLE GLAZED WINDOWS make this home UNBELIEVEABLY QUIET....BIGGEST PLUS.Future REZONING POTENTIAL will SUBSTANTIALLY increase the Value.