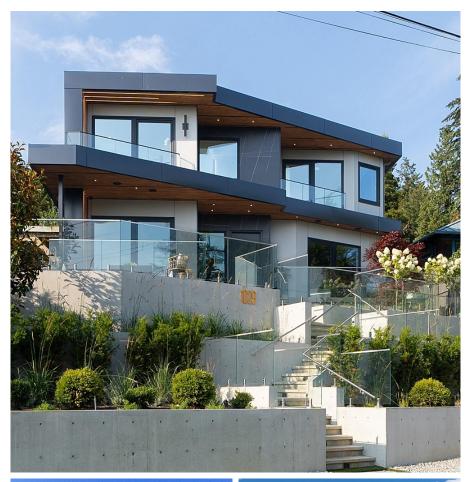

## 1029 Esplanade Avenue, West Vancouver

\$5,180,000

Discover the epitome of luxury living in this brandnew modern residence in Ambleside with serene ocean views. This home sets a new standard for opulent living with its modern elegance and cutting-edge technology. The bright, open floor plan spans over 3,200 SF across three levels, perfect for entertaining. It features a custom kitchen and wok kitchen with top-of-the-line Miele appliances. Enjoy exceptional insulation for energy efficiency and superior craftsmanship. The home includes a state-of-the-art Crestron smart home system for lighting, alarms, and blinds. Additional premium features are a heat pump, infloor heating, European engineered hardwood floors, double-layer laminated glass railings, "Scavolini" Italian cabinetry, Kohler plumbing fixtures, ICF foundation walls and more!

## **KEY INFORMATION**

MLS® R2958705

Residential Detached

Park Royal

4 Bedrooms

5 Bathrooms

3,501 SF

4,353 SF Lot

## **FEATURES**

Year Built: 2024

Views: Panoramic City & Water Views

Listed By: Sutton Group-West Coast Realty