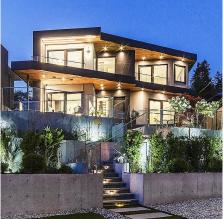

## 1029 Esplanade Avenue, West Vancouver

\$5,180,000

Discover the epitome of luxury living in this brandnew modern residence in Ambleside with serene ocean views. This home sets a new standard for opulent living with its modern elegance and cutting-edge technology. The bright, open floor plan spans over 3,200 SF across three levels, perfect for entertaining. It features a custom kitchen and wok kitchen with top-of-the-line Miele appliances. Enjoy exceptional insulation for energy efficiency and superior craftsmanship. The home includes a state-of-the-art Crestron smart home system for lighting, alarms, and blinds. Additional premium features are a heat pump, infloor heating, European engineered hardwood floors, double-layer laminated glass railings, "Scavolini" Italian cabinetry, Kohler plumbing fixtures, ICF foundation walls and more!