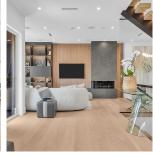

## 1029 Esplanade Avenue, West Vancouver

\$5,180,000

Discover the epitome of luxury living in this brandnew modern residence in Ambleside with serene ocean views. This home sets a new standard for opulent living with its modern elegance and cutting-edge technology. The bright, open floor plan spans over 3,200 SF across three levels, perfect for entertaining. It features a custom kitchen and wok kitchen with top-of-the-line Miele appliances. Enjoy exceptional insulation for energy efficiency and superior craftsmanship. The home includes a state-of-the-art Crestron smart home system for lighting, alarms, and blinds. Additional premium features are a heat pump, infloor heating, European engineered hardwood floors, double-layer laminated glass railings, "Scavolini" Italian cabinetry, Kohler plumbing fixtures, ICF foundation walls and more!