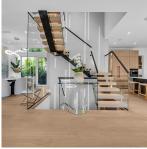

## 1029 Esplanade Avenue, West Vancouver

\$5,180,000

Discover the epitome of luxury living in this brandnew modern residence in Ambleside with serene ocean views. This home sets a new standard for opulent living with its modern elegance and cutting-edge technology. The bright, open floor plan spans over 3,200 SF across three levels, perfect for entertaining. It features a custom kitchen and wok kitchen with top-of-the-line Miele appliances. Enjoy exceptional insulation for energy efficiency and superior craftsmanship. The home includes a state-of-the-art Crestron smart home system for lighting, alarms, and blinds. Additional premium features are a heat pump, infloor heating, European engineered hardwood floors, double-layer laminated glass railings, "Scavolini" Italian cabinetry, Kohler plumbing fixtures, ICF foundation walls and more!