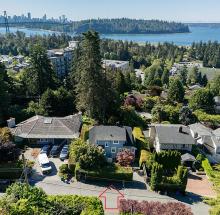

## 1028 Clyde Avenue, West Vancouver

\$3,198,000

Charming, view character home situated in the heart of Ambleside on a quiet street! This prime location offers close proximity to the beach, parks, and Park Royal Mall, while the home itself provides stunning water views and a peaceful garden oasis. Inside, the warm and inviting living space is perfect for families or anyone seeking a tranquil retreat. The home features three bedrooms, three bathrooms, an open floorplan, and gleaming original hardwood floors on the main level. The living room opens onto a sun-drenched deck, where you can soak in the expansive water views. The walk-out basement includes a second kitchen, living area, bathroom and private entrance. Perfect for in-laws or guests! The large, lush, private back yard is full of mature landscaping - a gardener's delight!

## **KEY INFORMATION**

MLS® R2958741

Residential Detached

Sentinel Hill

3 Bedrooms

3 Bathrooms

2,629 SF

7,884 SF Lot