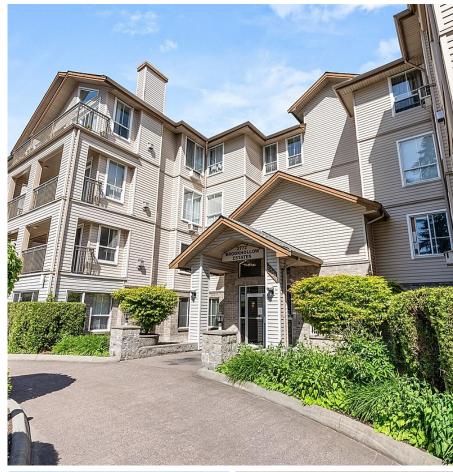

## 401 2772 Clearbrook Road, Abbotsford

\$519,900

1300 Square Foot Penthouse! That's right, this top floor unit in the Brookhollow Estates has a sprawling floor plan that you do not see every day. This unit contains 2 spacious bedrooms with an oversized ensuite w/ jacuzzi tub off the master bedroom, with an additional bathroom across the hall. Vaulted ceilings and peekaboo views of the mountains in the main living area makes for a grand showcase. You are close to many amenities such as the Seven Oaks Mall, and many fine dining options thanks to the central location of this building. Come for a viewing today before it is gone.