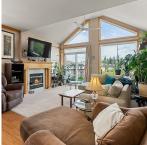

## 401 2772 Clearbrook Road, Abbotsford

\$519,900

1300 Square Foot Penthouse! That's right, this top floor unit in the Brookhollow Estates has a sprawling floor plan that you do not see every day. This unit contains 2 spacious bedrooms with an oversized ensuite w/ jacuzzi tub off the master bedroom, with an additional bathroom across the hall. Vaulted ceilings and peekaboo views of the mountains in the main living area makes for a grand showcase. You are close to many amenities such as the Seven Oaks Mall, and many fine dining options thanks to the central location of this building. Come for a viewing today before it is gone.