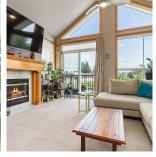

## 401 2772 Clearbrook Road, Abbotsford

\$519,900

1300 Square Foot Penthouse! That's right, this top floor unit in the Brookhollow Estates has a sprawling floor plan that you do not see every day. This unit contains 2 spacious bedrooms with an oversized ensuite w/ jacuzzi tub off the master bedroom, with an additional bathroom across the hall. Vaulted ceilings and peekaboo views of the mountains in the main living area makes for a grand showcase. You are close to many amenities such as the Seven Oaks Mall, and many fine dining options thanks to the central location of this building. Come for a viewing today before it is gone.