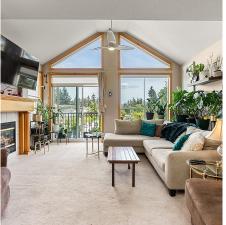

## 401 2772 Clearbrook Road, Abbotsford

\$519,900

1300 Square Foot Penthouse! That's right, this top floor unit in the Brookhollow Estates has a sprawling floor plan that you do not see every day. This unit contains 2 spacious bedrooms with an oversized ensuite w/ jacuzzi tub off the master bedroom, with an additional bathroom across the hall. Vaulted ceilings and peekaboo views of the mountains in the main living area makes for a grand showcase. You are close to many amenities such as the Seven Oaks Mall, and many fine dining options thanks to the central location of this building. Come for a viewing today before it is gone.