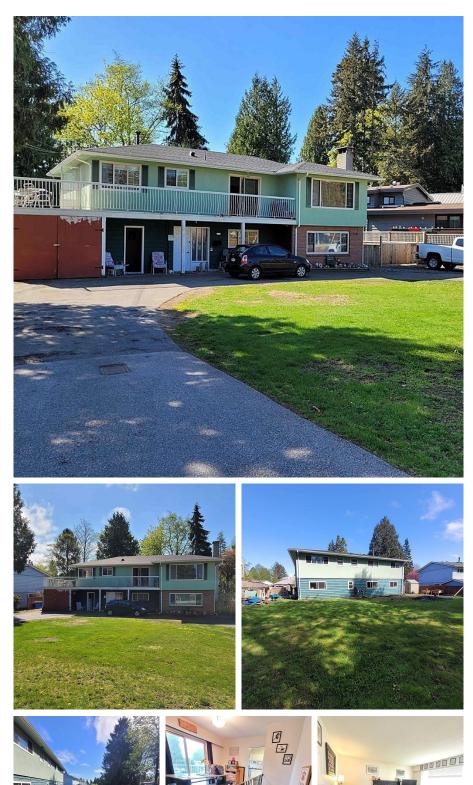

## 4984 10a Avenue, Delta

\$1,569,900

Spacious 2-level home offering over 2600 Sq. Ft. of family living, with 4 large bedrooms, 3 bathrooms, situated on a large 10,828 Sq. Ft. south facing backyard. Some updates include vinyl double pane windows, furnace, hot water tank, vinyl decking, and laminate wood flooring. Great central Tsawwassen location, within walking distance to Cliff Drive Elementary and SDSS high School , shoping and recreation. This huge property has 102 feet of frontage with 2 driveways and loads of parking. Inquire with City of Delta for additional development potential.

## **KEY INFORMATION**

MLS® R2958751 Residential Detached Tsawwassen Central 4 Bedrooms 3 Bathrooms 2,686 SF 10,828 SF Lot

## FEATURES

Year Built: 1967 Listed By: Sutton Group Seafair Realty