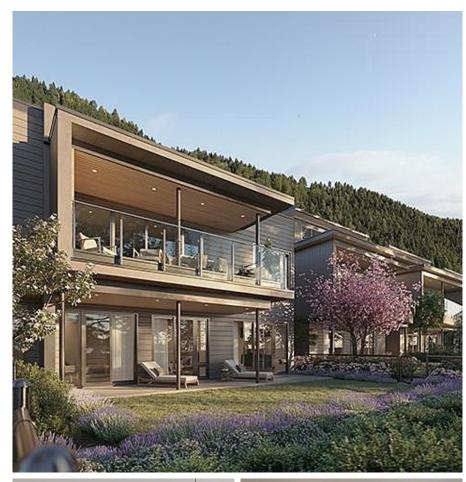

## Lot 15 3952 Uplands Way, West Vancouver

\$2,900,900

This rare duplex opportunity in West Vancouver is a gem for growing households. With 3 bedrooms and 2.5 baths spanning two levels, enjoy over 2,800 sf of home space inside the Spruce home, including a large laundry & mud room, stunning living area with stone-surround gas fireplace, chef's gourmet kitchen with integrated Miele & Liebherr appliances and more. Take relaxing and entertaining outdoors with private outdoor space on each level, including a deck, patio and spacious 400+ sf backyard. Wildwood is now over 60% sold; book your personalized site visit today and discover the future West Vancouver community in person.