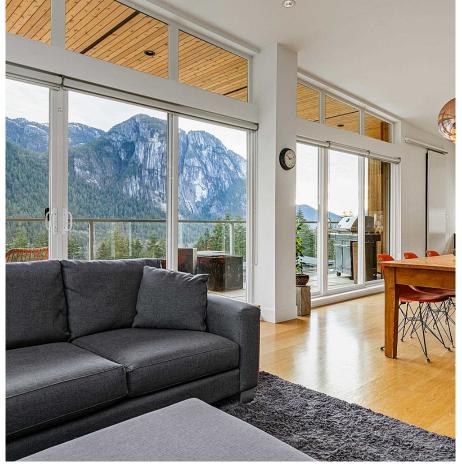

\* PERSONAL REAL ESTATE CORPORATION. THIS COMMUNICATION IS NOT INTENDED TO CAUSE OR INDUCE A BREACH OF AN EXISTING AGREEMENT(S). E.& O.E

Nestled in Crumpit Woods, 38555 Skypilot Drive is a custom-built home blending contemporary design with functionality. Spanning 2,807 sq. ft., it offers a bright main living area flowing onto a balcony with stunning mountain and ocean views. The open kitchen is ideal for gatherings, while 4 bedrooms, a rec room, and a double garage provide ample space. The top-level primary suite boasts an en-suite and private patio. Outside, enjoy a rare front-yard swimming pool, patio, and lawn-a true family oasis.