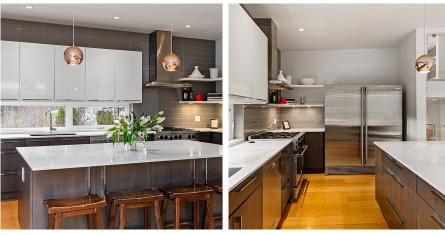

\* PERSONAL REAL ESTATE CORPORATION. THIS COMMUNICATION IS NOT INTENDED TO CAUSE OR INDUCE A BREACH OF AN EXISTING AGREEMENT(S). E.& O.E

Nestled in Crumpit Woods, 38555 Skypilot Drive is a custom-built home blending contemporary design with functionality. Spanning 2,807 sq. ft., it offers a bright main living area flowing onto a balcony with stunning mountain and ocean views. The open kitchen is ideal for gatherings, while 4 bedrooms, a rec room, and a double garage provide ample space. The top-level primary suite boasts an en-suite and private patio. Outside, enjoy a rare front-yard swimming pool, patio, and lawn-a true family oasis.