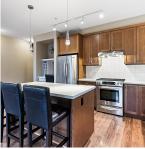

## 11 19490 Fraser Way, Pitt Meadows

\$1,228,000

Welcome to your dream home in heart of Osprey Village. This impressive "detached" strata home @ KingFisher boasts over 2500 sq ft of living space, offering an exceptional blend of comfort & style. Nestled on a corner lot w/a nice size fenced-in south facing yard. An inviting main floor with a formal living rm. & an open concept kitchen & dining area & soaring high ceilings in the great room - ideal for the casual living & entertaining room! Three upper floor bdrms with a large primary rm featuring a walk-in closet & a 5 pc. Ensuite. The top floor offers you an open loft area: bring your ideas for living space here to make room for family theatre/recreation playroom, athome office or music room. Open 01/25/25 1-3 & 01/26/25 2-4pm