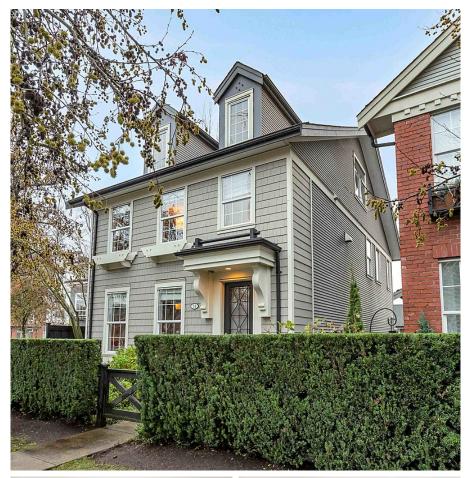

## 11 19490 Fraser Way, Pitt Meadows

\$1,228,000

Welcome to your dream home in heart of Osprey Village. This impressive "detached" strata home @ KingFisher boasts over 2500 sq ft of living space, offering an exceptional blend of comfort & style. Nestled on a corner lot w/a nice size fenced-in south facing yard. An inviting main floor with a formal living rm. & an open concept kitchen & dining area & soaring high ceilings in the great room - ideal for the casual living & entertaining room! Three upper floor bdrms with a large primary rm featuring a walk-in closet & a 5 pc. Ensuite. The top floor offers you an open loft area: bring your ideas for living space here to make room for family theatre/recreation playroom, athome office or music room. Open 01/25/25 1-3 & 01/26/25 2-4pm