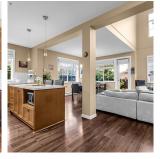

## 11 19490 Fraser Way, Pitt Meadows

\$1,228,000

Welcome to your dream home in heart of Osprey Village. This impressive "detached" strata home @ KingFisher boasts over 2500 sq ft of living space, offering an exceptional blend of comfort & style. Nestled on a corner lot w/a nice size fenced-in south facing yard. An inviting main floor with a formal living rm. & an open concept kitchen & dining area & soaring high ceilings in the great room - ideal for the casual living & entertaining room! Three upper floor bdrms with a large primary rm featuring a walk-in closet & a 5 pc. Ensuite. The top floor offers you an open loft area: bring your ideas for living space here to make room for family theatre/recreation playroom, athome office or music room. Open 01/25/25 1-3 & 01/26/25 2-4pm