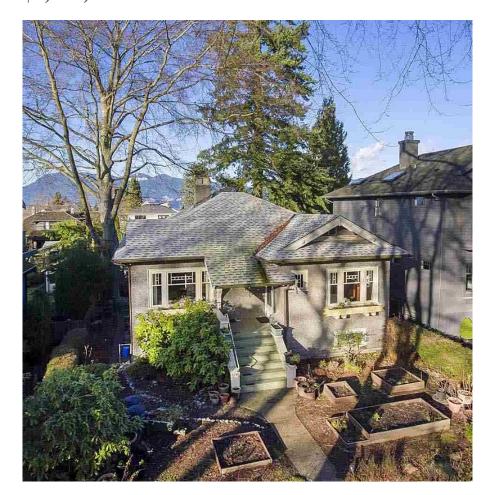

## 4247 W 13th Avenue, Vancouver

\$3,588,000

Prime 46 x 122 foot property on a quiet street in desirable Point Grey neighborhood. Nice Mountain view and OCEAN view when rebuilt. Lord Byng Secondary and Queen Elizabeth Elementary catchment school. Walking distance to West Point Grey Academy, Trimble park, Pacific Region Park. Easy to access to UBC, Downtown, commercials and transits. Great options for investor and end user to rebuild with single house, duplexes, or fourplexes. Functional layout Fourplexes floorplan ready. call listing agent for more detail!

## **KEY INFORMATION**

MLS® R2958893

Residential Detached

Point Grey

4 Bedrooms

2 Bathrooms

2,282 SF

5,612 SF Lot

## **FEATURES**

Year Built: 1925

Views: MOUNTAINS

Listed By: Royal Pacific Realty Corp.