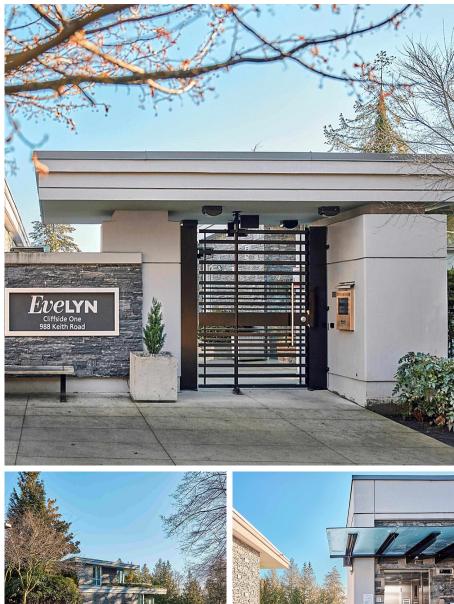

## 301 988 Keith Road, West Vancouver

\$1,890,000

**FEATURES** Year Built: 2013

receives plenty of sunlight, surrounded by forest providing excellent privacy for both the rooms and the balcony. This unit includes two side-by-side parking stalls with a personal security gate. Additionally, there are two large storage spaces measuring 15' x 6'8 and 13' x 8'6. Enjoy the convenience of walking to the park, Royal Mall, marina, transit, and highway access. Great school catchment area.(Hollyburn Elementary, West Vancouver Secondary) Open House Jan 26th 2-4

## **KEY INFORMATION**

MLS® R2958942 **Residential Attached** Park Royal 2 Bedrooms 3 Bathrooms 1,528 SF \$1,394.96 Maintenance Fees

EVELYN presents architect-designed luxury condominiums in the prestigious Park Royal