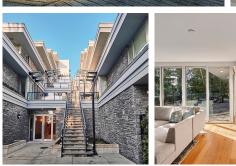

## 301 988 Keith Road, West Vancouver

\$1,890,000

**FEATURES** Year Built: 2013

receives plenty of sunlight, surrounded by forest providing excellent privacy for both the rooms and the balcony. This unit includes two side-by-side parking stalls with a personal security gate. Additionally, there are two large storage spaces measuring 15' x 6'8 and 13' x 8'6. Enjoy the convenience of walking to the park, Royal Mall, marina, transit, and highway access. Great school catchment area.(Hollyburn Elementary, West Vancouver Secondary) Open House Jan 26th 2-4

abundant natural light.2-bedrooms, 2 + 1/2bathrooms condo boasts a spacious landscaped terrace accessible from all rooms, ensuring ample privacy. With a southern exposure, the unit

location. Each room features bay windows, offering