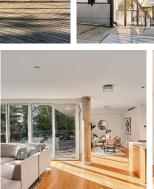

abundant natural light.2-bedrooms, 2 + 1/2bathrooms condo boasts a spacious landscaped terrace accessible from all rooms, ensuring ample privacy. With a southern exposure, the unit

location. Each room features bay windows, offering

## 301 988 Keith Road, West Vancouver

\$1,890,000

**FEATURES** Year Built: 2013

receives plenty of sunlight, surrounded by forest providing excellent privacy for both the rooms and the balcony. This unit includes two side-by-side parking stalls with a personal security gate. Additionally, there are two large storage spaces measuring 15' x 6'8 and 13' x 8'6. Enjoy the convenience of walking to the park, Royal Mall, marina, transit, and highway access. Great school catchment area.(Hollyburn Elementary, West Vancouver Secondary) Open House Jan 26th 2-4