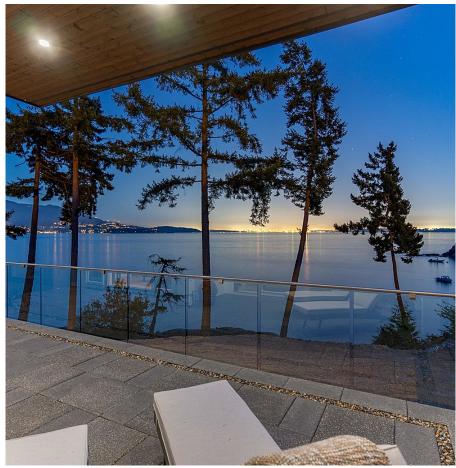

## 239 Shore Lane, Bowen Island

\$3,697,000

Experience the epitome of waterfront living at Seymour Landing, where the sun always shines and the views of the Vancouver skyline meets the sparkling ocean. Be amazed by seasonal visits from humpback whales & orcas that cruise the shoreline. This home sits only about 125 ft. from water's edge, a rarity on Bowen where many waterfront properties are high bank and homes are sited far back from the water. From the front double-height entry you have a clear view across the spacious open concept living/dining/kitchen straight out to the ocean. Featuring unique highend finishes and a primary suite with steam shower on the main level, this brand new 3600 sf home is well-suited to a discerning buyer who appreciates refined design. Walk to the golf course in literally minutes via a short trail.