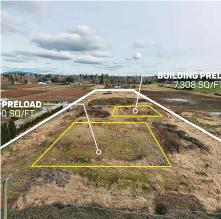

## **8476 184 Street, Surrey**

\$2,950,000

rewrite this 5 ACRES - PRELOADED AND READY TO BUILD in Port Kells. Ready to build a 5,400 SQ/FT Home on a 20,000 SQ/FT Pre-load pad and ready to build a Building on a 7,308 SQ/FT Pre-load pad. Great location to build your dream home and/or start a hobby farm. Fertile soil suitable for various crops, fruits & vegetables. Easy Access to Highway #15 (176 Street), Fraser Highway, Highway #1 (Trans-Canada), and Golden Ears Way. Close to all amenities.