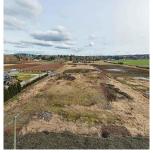

## **8476 184 Street, Surrey**

\$2,950,000

rewrite this 5 ACRES - PRELOADED AND READY TO BUILD in Port Kells. Ready to build a 5,400 SQ/FT Home on a 20,000 SQ/FT Pre-load pad and ready to build a Building on a 7,308 SQ/FT Pre-load pad. Great location to build your dream home and/or start a hobby farm. Fertile soil suitable for various crops, fruits & vegetables. Easy Access to Highway #15 (176 Street), Fraser Highway, Highway #1 (Trans-Canada), and Golden Ears Way. Close to all amenities.