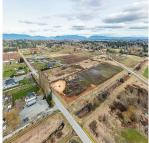

## **8476 184 Street, Surrey**

\$2,950,000

rewrite this 5 ACRES - PRELOADED AND READY TO BUILD in Port Kells. Ready to build a 5,400 SQ/FT Home on a 20,000 SQ/FT Pre-load pad and ready to build a Building on a 7,308 SQ/FT Pre-load pad. Great location to build your dream home and/or start a hobby farm. Fertile soil suitable for various crops, fruits & vegetables. Easy Access to Highway #15 (176 Street), Fraser Highway, Highway #1 (Trans-Canada), and Golden Ears Way. Close to all amenities.

## **FEATURES**

Views: Mountain and Valley Views Listed By: eXp Realty of Canada, Inc.