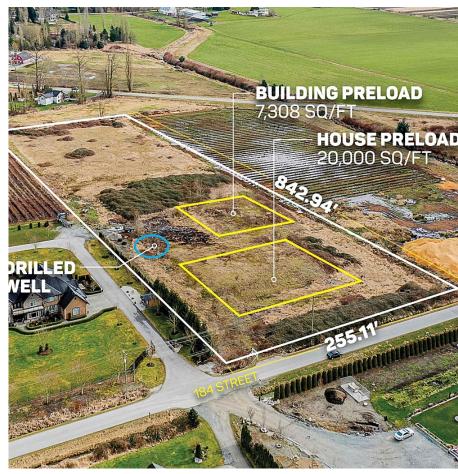

## **8476 184 Street, Surrey**

\$2,950,000

rewrite this 5 ACRES - PRELOADED AND READY TO BUILD in Port Kells. Ready to build a 5,400 SQ/FT Home on a 20,000 SQ/FT Pre-load pad and ready to build a Building on a 7,308 SQ/FT Pre-load pad. Great location to build your dream home and/or start a hobby farm. Fertile soil suitable for various crops, fruits & vegetables. Easy Access to Highway #15 (176 Street), Fraser Highway, Highway #1 (Trans-Canada), and Golden Ears Way. Close to all amenities.