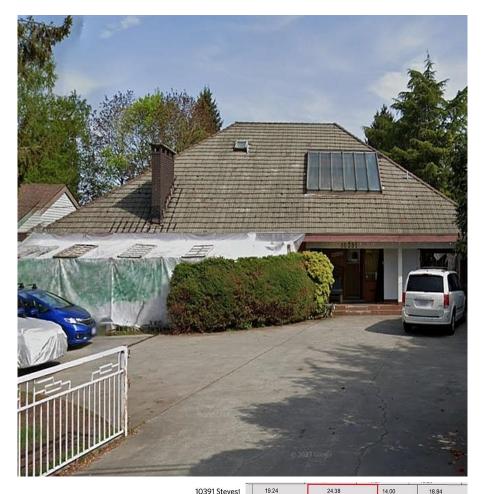

## 10391 Steveston Highway, Richmond

\$2,499,990

Welcome to 10391 Steveston Highway – The largest lot on the block, offering prime redevelopment potential under the City of Richmond's Small-Scale Multi-Unit Housing Policies. With the ability to support up to 4 dwelling units and a total buildable area of 5,817 Sq. Ft. The site allows for a maximum height of 9 meters (30 feet) or 2 ½ storeys, with flexible design options including a single building, courtyard arrangement, or rear yard infill. The current property features a single detached home with 7 bedrooms, 4 bathrooms, and over 4,000 Sq. Ft. of living space. The south-facing property offers breathtaking views of hundreds of acres of unobstructed farmland in the Agricultural Land Reserve. Located just mins from Ironwood Plaza, offering transit, shops, restaurants & more!

## **KEY INFORMATION**

MLS® R2959329

Residential Detached

Mc Nair

7 Bedrooms

4 Bathrooms

4,113 SF

14,391 SF Lot

## **FEATURES**

Year Built: 1979

Views: Unobstructed farmland.

Listed By: RE/MAX Westcoast