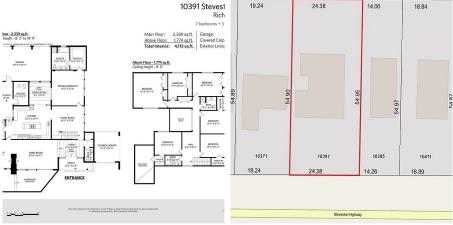

## 10391 Steveston Highway, Richmond

\$2,499,990

Welcome to 10391 Steveston Highway – The largest lot on the block, offering prime redevelopment potential under the City of Richmond's Small-Scale Multi-Unit Housing Policies. With the ability to support up to 4 dwelling units and a total buildable area of 5,817 Sq. Ft. The site allows for a maximum height of 9 meters (30 feet) or 2 ½ storeys, with flexible design options including a single building, courtyard arrangement, or rear yard infill. The current property features a single detached home with 7 bedrooms, 4 bathrooms, and over 4,000 Sq. Ft. of living space. The south-facing property offers breathtaking views of hundreds of acres of unobstructed farmland in the Agricultural Land Reserve. Located just mins from Ironwood Plaza, offering transit, shops, restaurants & more!

## **KEY INFORMATION**

MLS® R2959329

Residential Detached

Mc Nair

7 Bedrooms

4 Bathrooms

4,113 SF

14,391 SF Lot