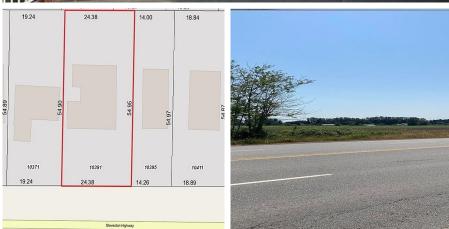

## Welcome to 10391 Steveston Highway -the largest lot on the block, offering prime redevelopment potential under the City of Richmond's Small-Scale Multi-Unit Housing Policies. With the ability to support up to 6 dwelling units and a total buildable area of 5,817 Sq. Ft., this property features a single detached home with 7 bedrooms, 4 bathrooms, and over 4,000 Sq. Ft. of living space. The site allows for a maximum height of 9 meters (30 feet) or 2 <sup>1</sup>/<sub>2</sub> storeys, with flexible design options including a single building, courtyard arrangement, or rear yard infill. The south-facing property offers breathtaking views of hundreds of acres of unobstructed farmland in the Agricultural Land Reserve. Located just mins from Ironwood Plaza & Coppersmith Corner, offering transit, shops, restaurants & more!

## **KEY INFORMATION**

MLS® R2959329 Residential Detached Mc Nair 7 Bedrooms 4 Bathrooms 4,113 SF 14,391 SF Lot