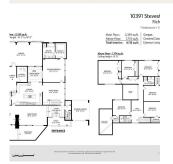

## Welcome to 10391 Steveston Highway -the largest lot on the block, offering prime redevelopment potential under the City of Richmond's Small-Scale Multi-Unit Housing Policies. With the ability to support up to 6 dwelling units and a total buildable area of 5,817 Sq. Ft., this property features a single detached home with 7 bedrooms, 4 bathrooms, and over 4,000 Sq. Ft. of living space. The site allows for a maximum height of 9 meters (30 feet) or 2 <sup>1</sup>/<sub>2</sub> storeys, with flexible design options including a single building, courtyard arrangement, or rear yard infill. The south-facing property offers breathtaking views of hundreds of acres of unobstructed farmland in the Agricultural Land Reserve. Located just mins from Ironwood Plaza & Coppersmith Corner, offering transit, shops, restaurants & more!

## **KEY INFORMATION**

MLS® R2959329 Residential Detached Mc Nair 7 Bedrooms 4 Bathrooms 4,113 SF 14,391 SF Lot