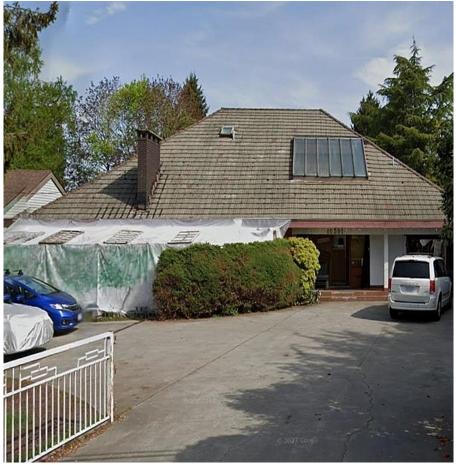

## 10391 Steveston Highway, Richmond

\$2,499,990

## Welcome to 10391 Steveston Highway -the largest lot on the block, offering prime redevelopment potential under the City of Richmond's Small-Scale Multi-Unit Housing Policies. With the ability to support up to 6 dwelling units and a total buildable area of 5,817 Sq. Ft., this property features a single detached home with 7 bedrooms, 4 bathrooms, and over 4,000 Sq. Ft. of living space. The site allows for a maximum height of 9 meters (30 feet) or 2 <sup>1</sup>/<sub>2</sub> storeys, with flexible design options including a single building, courtyard arrangement, or rear yard infill. The south-facing property offers breathtaking views of hundreds of acres of unobstructed farmland in the Agricultural Land Reserve. Located just mins from Ironwood Plaza & Coppersmith Corner, offering transit, shops, restaurants & more!

## **KEY INFORMATION**

MLS® R2959329 Residential Detached Mc Nair 7 Bedrooms 4 Bathrooms 4,113 SF 14,391 SF Lot

## FEATURES

Year Built: 1979 Listed By: RE/MAX Westcoast

rennie