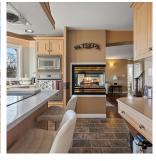

## 35958 Stoneridge Place, Abbotsford

\$1,890,000

Welcome to crown jewel of a coveted subdivision with perhaps the best panoramic views to be found in the Fraser Valley - and the sweeping 180-degree Valley & mountain vistas can be enjoyed inside or out from all 3 storeys! Sitting on a rare near-16,000 sq ft lot, this custom-built stately home offers 4,500+ sq ft of luxurious living space, with 4 spacious bedrooms (plus 2 flex rooms easily used as bedrooms) & 5 bathrooms. With its unique charm, classic red brick exterior, custom wood arch front door, windows galore allowing incredible natural light, island kitchen with built-in s/s appliances, 700+ sq ft of decks, 3 garages & parking for 12, and much more, this is a true showpiece home in one of the most sought-after neighbourhoods.