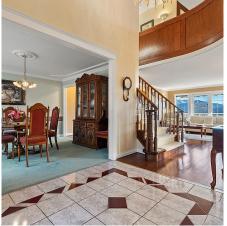

## 35958 Stoneridge Place, Abbotsford

\$1,890,000

Welcome to crown jewel of a coveted subdivision with perhaps the best panoramic views to be found in the Fraser Valley - and the sweeping 180-degree Valley & mountain vistas can be enjoyed inside or out from all 3 storeys! Sitting on a rare near-16,000 sq ft lot, this custom-built stately home offers 4,500+ sq ft of luxurious living space, with 4 spacious bedrooms (plus 2 flex rooms easily used as bedrooms) & 5 bathrooms. With its unique charm, classic red brick exterior, custom wood arch front door, windows galore allowing incredible natural light, island kitchen with built-in s/s appliances, 700+ sq ft of decks, 3 garages & parking for 12, and much more, this is a true showpiece home in one of the most sought-after neighbourhoods.