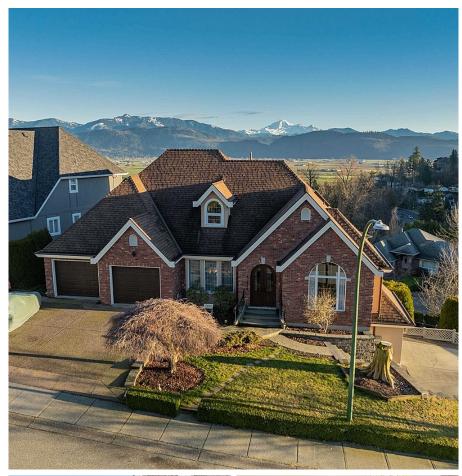

## 35958 Stoneridge Place, Abbotsford

\$1,890,000

Welcome to crown jewel of a coveted subdivision with perhaps the best panoramic views to be found in the Fraser Valley - and the sweeping 180-degree Valley & mountain vistas can be enjoyed inside or out from all 3 storeys! Sitting on a rare near-16,000 sq ft lot, this custom-built stately home offers 4,500+ sq ft of luxurious living space, with 4 spacious bedrooms (plus 2 flex rooms easily used as bedrooms) & 5 bathrooms. With its unique charm, classic red brick exterior, custom wood arch front door, windows galore allowing incredible natural light, island kitchen with built-in s/s appliances, 700+ sq ft of decks, 3 garages & parking for 12, and much more, this is a true showpiece home in one of the most sought-after neighbourhoods.