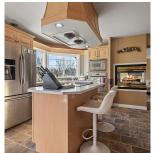

## 35958 Stoneridge Place, Abbotsford

\$1,890,000

Welcome to crown jewel of a coveted subdivision with perhaps the best panoramic views to be found in the Fraser Valley - and the sweeping 180-degree Valley & mountain vistas can be enjoyed inside or out from all 3 storeys! Sitting on a rare near-16,000 sq ft lot, this custom-built stately home offers 4,500+ sq ft of luxurious living space, with 4 spacious bedrooms (plus 2 flex rooms easily used as bedrooms) & 5 bathrooms. With its unique charm, classic red brick exterior, custom wood arch front door, windows galore allowing incredible natural light, island kitchen with built-in s/s appliances, 700+ sq ft of decks, 3 garages & parking for 12, and much more, this is a true showpiece home in one of the most sought-after neighbourhoods.