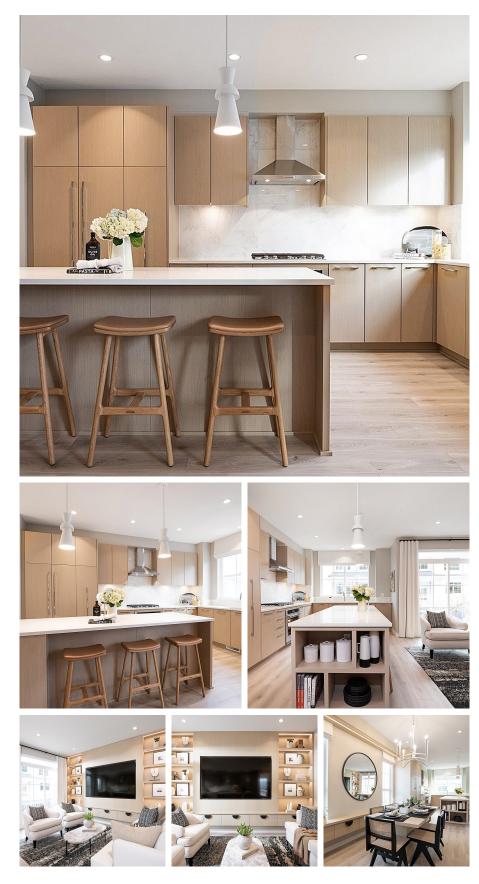

### SIDE-BY-SIDE DOUBLE GARAGE. Move into this brand new 4-bedroom home in the masterplanned community of Hampton Cove at Polygon's Westhampton. This 1,910 sf. 4 bed townhome features the 4th bedroom with a full bathroom on the lower level, over height main floor ceilings, laminate wood flooring, a central fireplace & deck off of the family room. The kitchen boasts modern custom integrated, sleek appliances, including gas cooktop & engineered stone countertops. The main bedroom offers a large walk-in closet & the ensuite features a generous soaker tub & tub spa shower. Optional AC! Exclusive access to the Hampton Club - a 12,000 square foot residents-only clubhouse. Visit our sales office & display homes at 5311 Admiral Way in Ladner. Open noon-5 pm daily (except Fridays).