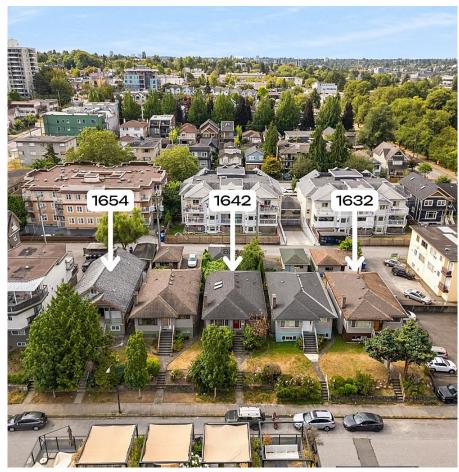

## 1632 E Pender Street, Vancouver

\$2,100,000

1664

Situated in the heart of Grandview-Woodland, 1632 E Pender Street, Vancouver, BC, is a prime 33' x 122' lot with significant development potential. Zoned RM-4, it permits a duplex with up to 1.0 FSR, while the Grandview-Woodland Community Plan enhances its appeal by allowing up to 3.0 FSR and 6-storey rental projects. With Commercial Drive's vibrant shops and restaurants just a short stroll away and easy access to downtown, transit, parks, and schools, this property offers an exceptional opportunity for developers and investors looking to capitalize on the growth of this dynamic neighbourhood. 1642 & 1654 E Pender Street are also available for sale.