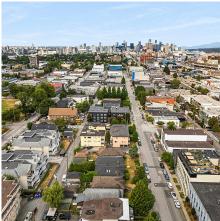

## 1632 E Pender Street, Vancouver

\$2,100,000

1664

Situated in the heart of Grandview-Woodland, 1632 E Pender Street, Vancouver, BC, is a prime 33' x 122' lot with significant development potential. Zoned RM-4, it permits a duplex with up to 1.0 FSR, while the Grandview-Woodland Community Plan enhances its appeal by allowing up to 3.0 FSR and 6-storey rental projects. With Commercial Drive's vibrant shops and restaurants just a short stroll away and easy access to downtown, transit, parks, and schools, this property offers an exceptional opportunity for developers and investors looking to capitalize on the growth of this dynamic neighbourhood. 1642 & 1654 E Pender Street are also available for sale.