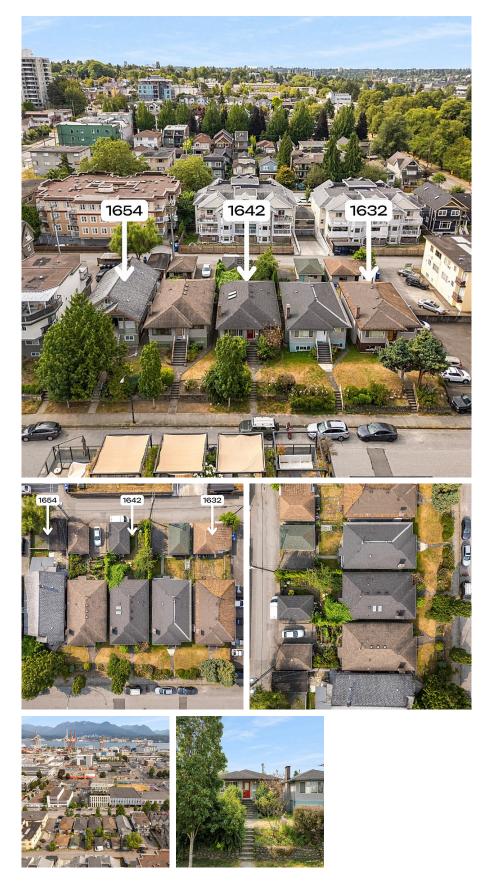

## 1642 E Pender Street, Vancouver

\$2,100,000

Located in the vibrant Grandview-Woodland neighbourhood, 1642 E Pender Street, Vancouver, BC, is a 33' x 122' lot offering remarkable development potential. Currently zoned RM-4, it allows for a duplex with up to 1.0 FSR, while the Grandview-Woodland Community Plan unlocks the possibility for up to 3.0 FSR and 6-storey rental development, providing substantial investment upside. Just steps from Commercial Drive and with convenient access to downtown, the property enjoys proximity to parks, schools, transit, and a host of local amenities, making it an exceptional opportunity for investors and developers in a prime, rapidly evolving area. 1632 & 1654 E Pender Street are also available for sale!