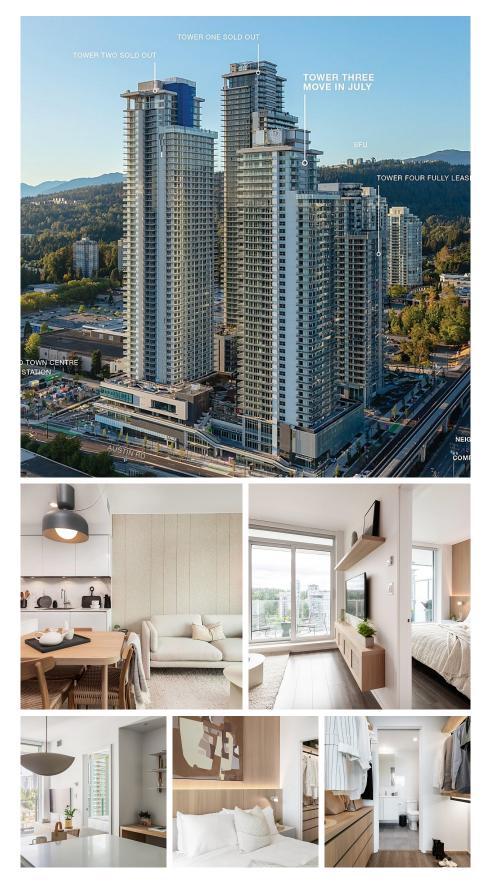

## **1904 3888 Evergreen Place, Burnaby**

\$898,000

Tower 3 at The City of Lougheed - brought to you by SHAPE, the team behind The Amazing Brentwood and RC at CF Richmond Centre. A brand-new tower with move-in ready homes featuring luxury Bosch appliances, AC and spectacular views. Enjoy the unparalleled convenience of PriceSmart Foods, endless dining options, an evolving shopping centre and 3 SkyTrain lines. A 22,000 SF Private Amenity Space offers sky garden, putting green, expansive fitness centre, co-working areas, guest suites and more. This is the final opportunity to own in Neighbourhood One's best location. PLUS - Until February 16th, take advantage of our \*\*Lunar New Year Incentive\*\* - an additional \$18,888 OFF, plus a free home upgrade valued up to \$7,500. Speak with the Sales Team today for more info.