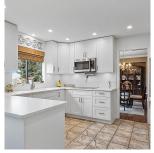

## 12445 Meadowbrook Place, Maple Ridge

\$1,500,000

A SUPER RARE Find in North West Maple Ridge!! This Beautiful Family Home has a lot to offer, including 5 BEDROOMS UPSTAIRS, NEW Cedar Shake Roof w/ Warranty, Fully UPDATED Designer Kitchen w/ Gold Accents, Pot Filler, Café Series Appliances, Built-ins & Pull-outs, DOUBLE Wall Oven w/ Convection, New Blinds, New Paint, New Carpet, New WOOD Burning Fireplace, NEW Washer & Dryer, Central Vac. & much more!! This home offers a Spacious Layout throughout & is located in a Quiet Family Friendly Cul-De-Sac backing ONTO Farmland with Amazing MOUNTAIN VIEWS for Ultimate Peace & Tranquility!! Located walking distance to The Patch Brewery, Laity View Elementary, Volker Park, West View Secondary, Transit, Abernethy Connector & much more! Hurry before this one is gone! \*\*OPEN HOUSE SATURDAY 2-4pm\*\*