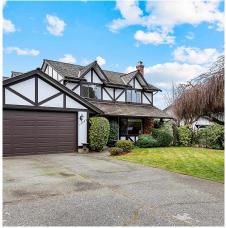

## 12445 Meadowbrook Place, Maple Ridge

\$1,500,000

A SUPER RARE Find in North West Maple Ridge!! This Beautiful Family Home has a lot to offer, including 5 BEDROOMS UPSTAIRS, NEW Cedar Shake Roof w/ Warranty, Fully UPDATED Designer Kitchen w/ Gold Accents, Pot Filler, Café Series Appliances, Built-ins & Pull-outs, DOUBLE Wall Oven w/ Convection, New Blinds, New Paint, New Carpet, New WOOD Burning Fireplace, NEW Washer & Dryer, Central Vac. & much more!! This home offers a Spacious Layout throughout & is located in a Quiet Family Friendly Cul-De-Sac backing ONTO Farmland with Amazing MOUNTAIN VIEWS for Ultimate Peace & Tranquility!! Located walking distance to The Patch Brewery, Laity View Elementary, Volker Park, West View Secondary, Transit, Abernethy Connector & much more! Hurry before this one is gone! \*\*OPEN HOUSE SATURDAY 2-4pm\*\*

## **FEATURES**

7,190 SF Lot

Year Built: 1983

Views: FARMLAND & MOUNTAINS Listed By: Stonehaus Realty Corp.