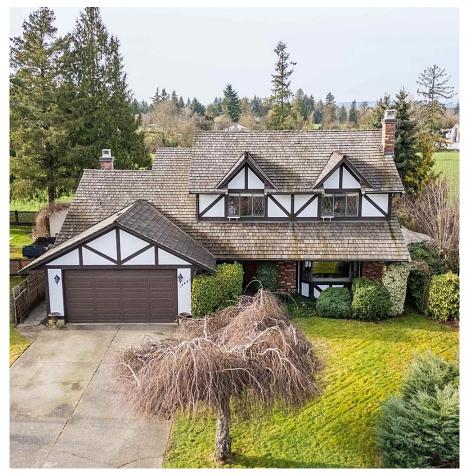

## 12445 Meadowbrook Place, Maple Ridge

\$1,500,000

A SUPER RARE Find in North West Maple Ridge!! This Beautiful Family Home has a lot to offer, including 5 BEDROOMS UPSTAIRS, NEW Cedar Shake Roof w/ Warranty, Fully UPDATED Designer Kitchen w/ Gold Accents, Pot Filler, Café Series Appliances, Built-ins & Pull-outs, DOUBLE Wall Oven w/ Convection, New Blinds, New Paint, New Carpet, New WOOD Burning Fireplace, NEW Washer & Dryer, Central Vac. & much more!! This home offers a Spacious Layout throughout & is located in a Quiet Family Friendly Cul-De-Sac backing ONTO Farmland with Amazing MOUNTAIN VIEWS for Ultimate Peace & Tranquility!! Located walking distance to The Patch Brewery, Laity View Elementary, Volker Park, West View Secondary, Transit, Abernethy Connector & much more! Hurry before this one is gone! \*\*OPEN HOUSE SATURDAY 2-4pm\*\*

## **FEATURES**

7,190 SF Lot

Year Built: 1983

Views: FARMLAND & MOUNTAINS Listed By: Stonehaus Realty Corp.