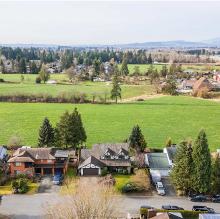

## 12445 Meadowbrook Place, Maple Ridge

\$1,500,000

A SUPER RARE Find in North West Maple Ridge!! This Beautiful Family Home has a lot to offer, including 5 BEDROOMS UPSTAIRS, NEW Cedar Shake Roof w/ Warranty, Fully UPDATED Designer Kitchen w/ Gold Accents, Pot Filler, Café Series Appliances, Built-ins & Pull-outs, DOUBLE Wall Oven w/ Convection, New Blinds, New Paint, New Carpet, New WOOD Burning Fireplace, NEW Washer & Dryer, Central Vac. & much more!! This home offers a Spacious Layout throughout & is located in a Quiet Family Friendly Cul-De-Sac backing ONTO Farmland with Amazing MOUNTAIN VIEWS for Ultimate Peace & Tranquility!! Located walking distance to The Patch Brewery, Laity View Elementary, Volker Park, West View Secondary, Transit, Abernethy Connector & much more! Hurry before this one is gone! \*\*OPEN HOUSE SATURDAY 2-4pm\*\*

## **FEATURES**

7,190 SF Lot

Year Built: 1983

Views: FARMLAND & MOUNTAINS Listed By: Stonehaus Realty Corp.