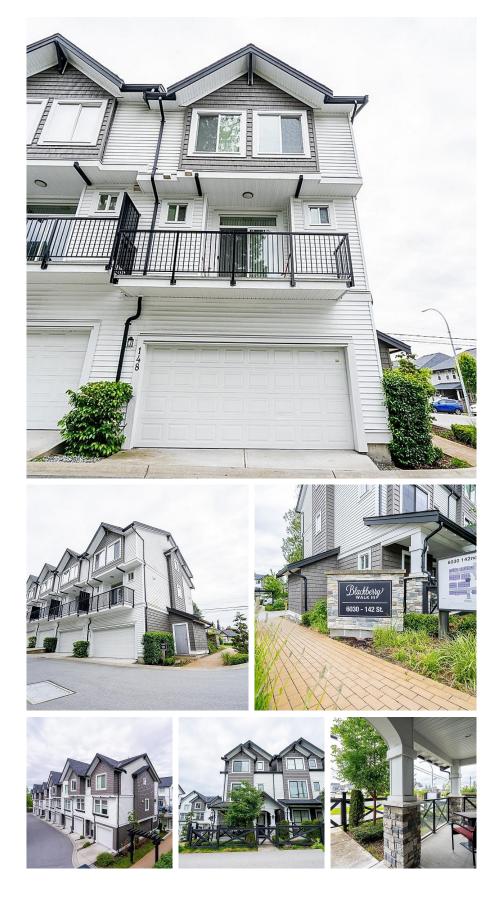

## 148 6030 142 Street, Surrey

\$1,299,000

BLACKBERRY WALK 3 offers contemporary craftsman-style architecture and exceptional construction. You'll fall in love with this corner unit featuring a functional floor plan, 3 bedrooms, and 2 washrooms on the top floor. The openconcept layout includes superior stainless steel appliances, quartz countertops throughout, 2" faux wood blinds, and a powder room on the main floor. The kitchen is filled with natural light, 9 ft ceilings and large windows. The master bedroom boasts a vaulted ceiling, a walk-in closet, and an ensuite with double sinks.Enjoy outdoor entertaining on your patio. An additional 4th bedroom on the main floor, complete with a window and closet, is a bonus. École Woodward Hill Elementary and Sullivan Heights Secondary are in the catchment area, Close to shopping & Transit