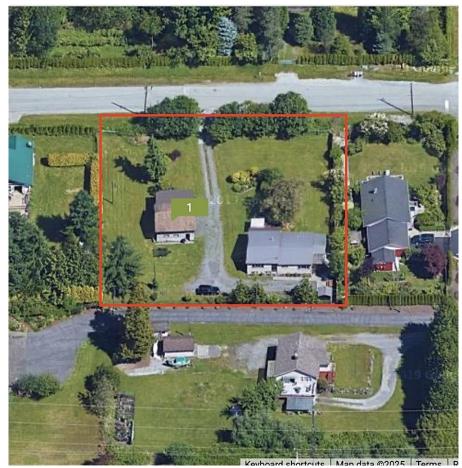

## 980 Sugar Mountain Way, Anmore

\$1,988,000

Situated in nature, peaceful family-friendly neighborhood with open sunny flat, regulars shaped (164x165)over 27000 sqft lot offering a sun-drenched private and serene setting. It is a solid beautiful renovated cozy home, perfect for families or investors. Located in a top school catchment: Amore Elementary, Eagle Mountain Middle and Heritage Woods Secondary. Ideal for raising your family or as an investment to hold now and build your dream home later while waiting for future development opportunities. Don't miss the chance to secure this unique property that offers both immediate and future value.

## **KEY INFORMATION**

MLS® R2960247 Residential Detached Anmore 4 Bedrooms 3 Bathrooms 1,978 SF 27,068 SF Lot