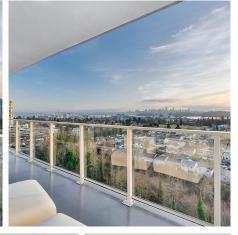

## 1506 200 Klahanie Court, West Vancouver

\$1,598,000

Experience breathtaking panoramic views of the ocean, Stanley Park, the city skyline, and the mountains from this luxurious 2-bedroom, 2bathroom residence at THE SENTINEL. This home boasts high-quality finishes and a rare darker theme throughout, enhancing its elegant ambiance. It features a gourmet kitchen equipped with top-tier appliances and an open living area brightened by floor-to-ceiling windows that open onto a sweeping wrap-around balcony—perfect for taking in the spectacular vistas. The primary bedroom includes a sophisticated ensuite, and the second bedroom is efficiently designed with a builtin Murphy bed. All closets in the unit feature custom California closets, adding unique and luxurious detailing. Residents enjoy resort-style amenities.