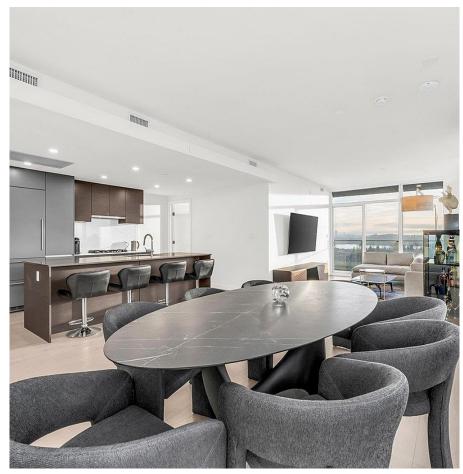

## 1506 200 Klahanie Court, West Vancouver

\$1,598,000

Experience breathtaking panoramic views of the ocean, Stanley Park, the city skyline, and the mountains from this luxurious 2-bedroom, 2bathroom residence at THE SENTINEL. This home boasts high-quality finishes and a rare darker theme throughout, enhancing its elegant ambiance. It features a gourmet kitchen equipped with top-tier appliances and an open living area brightened by floor-to-ceiling windows that open onto a sweeping wrap-around balcony—perfect for taking in the spectacular vistas. The primary bedroom includes a sophisticated ensuite, and the second bedroom is efficiently designed with a builtin Murphy bed. All closets in the unit feature custom California closets, adding unique and luxurious detailing. Residents enjoy resort-style amenities.